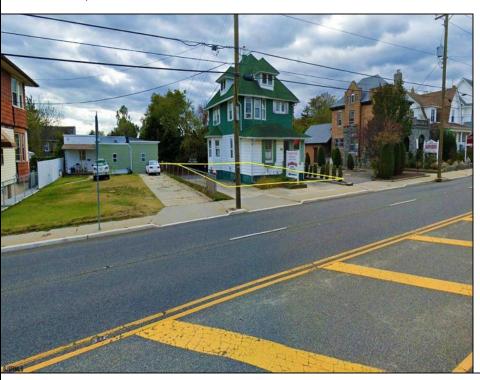

## **COMMENTS**

Prime commercial property in the heart of Atlantic City's gateway, offering unparalleled highway exposure and prominent signage opportunities. This approximately 2,000 SF space is ideally suited for office or professional use, with potential for multiple tenancies or mixed-use applications. Situated within an Urban Enterprise Zone (UEZ), the property benefits from high traffic counts and is strategically located between two traffic lights, ensuring maximum visibility and accessibility. Ample on-site parking enhances convenience for clients and tenants. Don't miss this exceptional opportunity to establish your business in a high-demand location. Contact listing agent for details and to schedule a viewing.