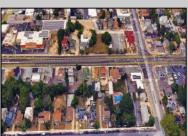

## **COMMENTS**

Prime commercial property in the heart of Atlantic City's gateway, offering unparalleled highway exposure and prominent signage opportunities. This approximately 2,000 SF space is ideally suited for office or professional use, with potential for multiple tenancies or mixed-use applications. Situated within an Urban Enterprise Zone (UEZ), the property benefits from high traffic counts and is strategically located between two traffic lights, ensuring maximum visibility and accessibility. Ample on-site parking enhances convenience for clients and tenants. Don't miss this exceptional opportunity to establish your business in a high-demand location. Contact listing agent for details and to schedule a viewing.