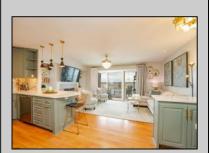

## COMMENTS

Welcome to 1608 Harbour Cove South in historic Somers Point – your turn-key summer getaway or year-round retreat! This beautifully updated 3-bedroom, 2-bath upper unit spans spacious 1,600 sq ft across three stories, showcasing panoramic bay views and striking Atlantic City skyline. Wake up each morning to unforgettable sunrises from the comfort of your own shore retreat. Step into a bright, inviting living space featuring a custom fireplace with built-in cabinetry, making the living room both stylish and functional. The custom bar adds flair and makes entertaining a breeze. Upstairs, the primary suite is a true retreat, complete with its own cozy fireplace, more built-ins, and waterfront views you'll never get tired of. Best of all, it's all being offered fully furnished — just bring your bathing suit & flip flops! This home also includes a 40 ft deep-water boatslip, community pool, 2 off-street parking spaces, and ample storage. It's all designed to make waterfront living effortless and fun. Located within walking distance to Somers Point's downtown restaurants and nightlife and just minutes from Ocean City's beaches, this home is ideally positioned for both quiet escapes and active coastal living. Don't miss your chance to live by the bay in comfort and style. Schedule your private tour today — this one won't last.