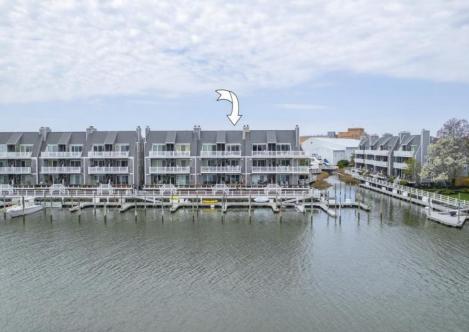

## COMMENTS

Welcome to 1608 Harbour Cove South in historic Somers Point – your turn-key summer getaway or year-round retreat! This beautifully updated 3-bedroom, 2-bath upper unit spans spacious 1,600 sq ft across three stories, showcasing panoramic bay views and striking Atlantic City skyline. Wake up each morning to unforgettable sunrises from the comfort of your own shore retreat. Step into a bright, inviting living space featuring a custom fireplace with built-in cabinetry, making the living room both stylish and functional. The custom bar adds flair and makes entertaining a breeze. Upstairs, the primary suite is a true retreat, complete with its own cozy fireplace, more built-ins, and waterfront views you'll never get tired of. Best of all, it's all being offered fully furnished — just bring your bathing suit & flip flops! This home also includes a 40 ft deep-water boatslip, community pool, 2 off-street parking spaces, and ample storage. It's all designed to make waterfront living effortless and fun. Located within walking distance to Somers Point's downtown restaurants and nightlife and just minutes from Ocean City's beaches, this home is ideally positioned for both quiet escapes and active coastal living. Don't miss your chance to live by the bay in comfort and style. Schedule your private tour today — this one won't last.