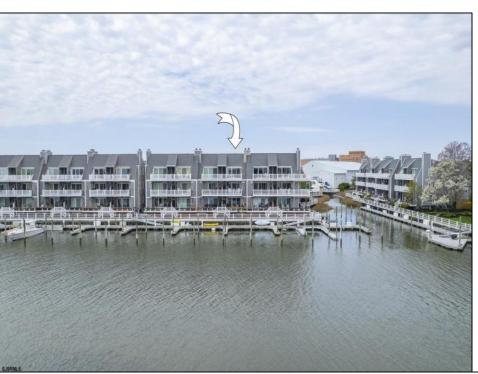

## **COMMENTS**

Welcome to 1608 Harbour Cove South in historic Somers Point – your turn-key summer getaway or year-round retreat! This beautifully updated 3-bedroom, 2-bath upper unit spans spacious 1,600 sq ft across three stories, showcasing panoramic bay views and striking Atlantic City skyline. Wake up each morning to unforgettable sunrises from the comfort of your own shore retreat. Step into a bright, inviting living space featuring a custom fireplace with built-in cabinetry, making the living room both stylish and functional. The custom bar adds flair and makes entertaining a breeze. Upstairs, the primary suite is a true retreat, complete with its own cozy fireplace, more built-ins, and waterfront views you'll never get tired of. Best of all, it's all being offered fully furnished — just bring your bathing suit & flip flops! This home also includes a 40 ft deep-water boatslip, community pool, 2 off-street parking spaces, and ample storage. It's all designed to make waterfront living effortless and fun. Located within walking distance to Somers Point's downtown restaurants and nightlife and just minutes from Ocean City's beaches, this home is ideally positioned for both quiet escapes and active coastal living. Don't miss your chance to live by the bay in comfort and style. Schedule your private tour today — this one won't last.