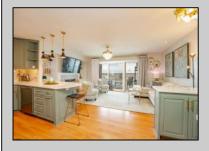

## **COMMENTS**

Welcome to 1608 Harbour Cove South in historic Somers Point – your turn-key summer getaway or year-round retreat! This beautifully updated 3-bedroom, 2-bath upper unit spans spacious 1,600 sq ft across three stories, showcasing panoramic bay views and striking Atlantic City skyline. Wake up each morning to unforgettable sunrises from the comfort of your own shore retreat. Step into a bright, inviting living space featuring a custom fireplace with built-in cabinetry, making the living room both stylish and functional. The custom bar adds flair and makes entertaining a breeze. Upstairs, the primary suite is a true retreat, complete with its own cozy fireplace, more built-ins, and waterfront views you'll never get tired of. Best of all, it's all being offered fully furnished — just bring your bathing suit & flip flops! This home also includes a 40 ft deep-water boatslip, community pool, 2 off-street parking spaces, and ample storage. It's all designed to make waterfront living effortless and fun. Located within walking distance to Somers Point's downtown restaurants and nightlife and just minutes from Ocean City's beaches, this home is ideally positioned for both quiet escapes and active coastal living. Don't miss your chance to live by the bay in comfort and style. Schedule your private tour today — this one won't last.

InteriorFeatures
Cathedral Ceiling(s)
Fireplace(s)
Kitchen Center Island
Master Bath
Pets Allowed