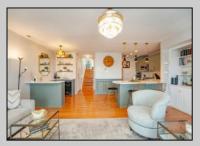

## **COMMENTS**

Welcome to 1608 Harbour Cove South in historic Somers Point – your turn-key summer getaway or year-round retreat! This beautifully updated 3-bedroom, 2-bath upper unit spans spacious 1,600 sq ft across three stories, showcasing panoramic bay views and striking Atlantic City skyline. Wake up each morning to unforgettable sunrises from the comfort of your own shore retreat. Step into a bright, inviting living space featuring a custom fireplace with built-in cabinetry, making the living room both stylish and functional. The custom bar adds flair and makes entertaining a breeze. Upstairs, the primary suite is a true retreat, complete with its own cozy fireplace, more built-ins, and waterfront views you'll never get tired of. Best of all, it's all being offered fully furnished — just bring your bathing suit & flip flops! This home also includes a 40 ft deep-water boatslip, community pool, 2 off-street parking spaces, and ample storage. It's all designed to make waterfront living effortless and fun. Located within walking distance to Somers Point's downtown restaurants and nightlife and just minutes from Ocean City's beaches, this home is ideally positioned for both quiet escapes and active coastal living. Don't miss your chance to live by the bay in comfort and style. Schedule your private tour today — this one won't last.