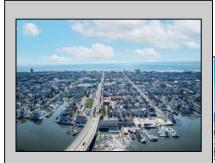

## **COMMENTS**

TROPHY LOCATION - LOCATION - LOCATION! This super rare Double-Sized 227x107 HUGE CORNER LOT is located NEAR OPEN BAY in Ocean City NJ\'s Drive-in Business /Mixed-Use Zone and offers incredible ENDLESS POSSIBILITIES! Enlarge existing commercial expansion ideas and/or pursue various Mixed-Use Redevelopment Opportunities! Currently, there is a landmark operating business situated on the property known as "Island Beach Gear". Main retail floor boasts 8,400 sq ft with an additional 2,100 sq ft of storage on the 2nd floor off the back of the building with a total of 10,500 sq ft of operational retail space, plus a large parking lot and delivery trailer access in the side of building. Approved uses in this zone include retail, professional office, food service/restaurants, drive thru business, and many others. There is an easement off the backside of the property for the benefit of the owner. In past years, existing business owners secured approvals for an expansion of the existing retail operation which included a two-story building (images of approved plans are included). Another fabulous option is redevelopment! The coveted commercial 100x107 corner parcel boasts the highest traffic intersection in all of Ocean City which translates to high volume traffic and lucrative profits for any business with the highest visibility like no other which you want to design and call your own for this corner. Current tenant will vacate upon sale of property. Once an owner of the property, you may also opt to pursue a variety of mixed-use options, or apply for subdivision for residential use approval, which currently has precedent on the rest of the block. As per most recent sold comparables, property is attractively priced for a quick AS IS sale. Call us directly for more specific details, to schedule a private showing and make an offer today!