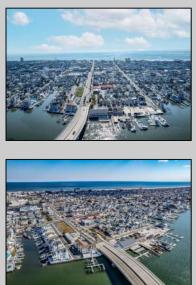

## 900-908 Bay Ocean City, NJ 08232

Asking \$3,999,000.00

## COMMENTS

TROPHY LOCATION - LOCATION - LOCATION! This super rare Double-Sized 227x107 HUGE CORNER LOT is located NEAR OPEN BAY in Ocean City NJ\'s Drive-in Business /Mixed-Use Zone and offers incredible ENDLESS POSSIBILITIES! Enlarge existing commercial expansion ideas and/or pursue various Mixed-Use Redevelopment Opportunities! Currently, there is a landmark operating business situated on the property known as "Island Beach Gear". Main retail floor boasts 8,400 sq ft with an additional 2,100 sq ft of storage on the 2nd floor off the back of the building with a total of 10,500 sq ft of operational retail space, plus a large parking lot and delivery trailer access in the side of building. Approved uses in this zone include retail, professional office, food service/restaurants, drive thru business, and many others. There is an easement off the backside of the property for the benefit of the owner. In past years, existing business owners secured approvals for an expansion of the existing retail operation which included a two-story building (images of approved plans are included). Another fabulous option is redevelopment! The coveted commercial 100x107 corner parcel boasts the highest traffic intersection in all of Ocean City which translates to high volume traffic and lucrative profits for any business with the highest visibility like no other which you want to design and call your own for this corner. Current tenant will vacate upon sale of property. Once an owner of the property, you may also opt to pursue a variety of mixed-use options, or apply for subdivision for residential use approval, which currently has precedent on the rest of the block. As per most recent sold comparables, property is attractively priced for a quick AS IS sale. Call us directly for more specific details, to schedule a private showing and make an offer today!