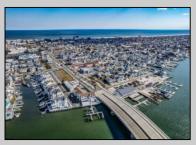

## **COMMENTS**

TROPHY LOCATION - LOCATION - LOCATION! This super rare Double-Sized 227x107 HUGE CORNER LOT is located NEAR OPEN BAY in Ocean City NJ\'s Drive-in Business /Mixed-Use Zone and offers incredible ENDLESS POSSIBILITIES! Enlarge existing commercial expansion ideas and/or pursue various Mixed-Use Redevelopment Opportunities! Currently, there is a landmark operating business situated on the property known as "Island Beach Gear". Main retail floor boasts 8,400 sq ft with an additional 2,100 sq ft of storage on the 2nd floor off the back of the building with a total of 10,500 sq ft of operational retail space, plus a large parking lot and delivery trailer access in the side of building. Approved uses in this zone include retail, professional office, food service/restaurants, drive thru business, and many others. There is an easement off the backside of the property for the benefit of the owner. In past years, existing business owners secured approvals for an expansion of the existing retail operation which included a two-story building (images of approved plans are included). Another fabulous option is redevelopment! The coveted commercial 100x107 corner parcel boasts the highest traffic intersection in all of Ocean City which translates to high volume traffic and lucrative profits for any business with the highest visibility like no other which you want to design and call your own for this corner. Current tenant will vacate upon sale of property. Once an owner of the property, you may also opt to pursue a variety of mixed-use options, or apply for subdivision for residential use approval, which currently has precedent on the rest of the block. As per most recent sold comparables, property is attractively priced for a quick AS IS sale. Call us directly for more specific details, to schedule a private showing and make an offer today!