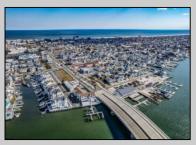

## 900-908 Bay Ocean City, NJ 08232

## **COMMENTS**

TROPHY LOCATION - LOCATION - LOCATION! This super rare Double-Sized 227x107 HUGE CORNER LOT is located NEAR OPEN BAY in Ocean City NJ\'s Drive-in Business /Mixed-Use Zone and offers incredible ENDLESS POSSIBILITIES! Enlarge existing commercial expansion ideas and/or pursue various Mixed-Use Redevelopment Opportunities! Currently, there is a landmark operating business situated on the property known as "Island Beach Gear". Main retail floor boasts 8,400 sq ft with an additional 2,100 sq ft of storage on the 2nd floor off the back of the building with a total of 10,500 sq ft of operational retail space, plus a large parking lot and delivery trailer access in the side of building. Approved uses in this zone include retail, professional office, food service/restaurants, drive thru business, and many others. There is an easement off the backside of the property for the benefit of the owner. In past years, existing business owners secured approvals for an expansion of the existing retail operation which included a two-story building (images of approved plans are included). Another fabulous option is redevelopment! The coveted commercial 100x107 corner parcel boasts the highest traffic intersection in all of Ocean City which translates to high volume traffic and lucrative profits for any business with the highest visibility like no other which you want to design and call your own for this corner. Current tenant will vacate upon sale of property. Once an owner of the property, you may also opt to pursue a variety of mixed-use options, or apply for subdivision for residential use approval, which currently has precedent on the rest of the block. As per most recent sold comparables, property is attractively priced for a quick AS IS sale. Call us directly for more specific details, to schedule a private showing and make an offer today!