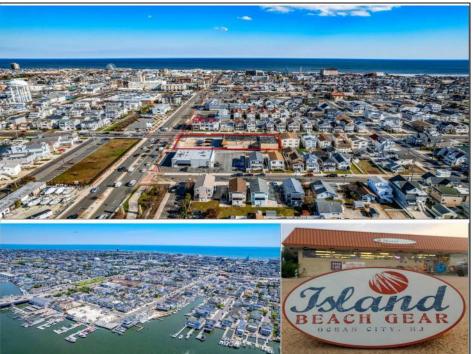

## **COMMENTS**

TROPHY LOCATION - LOCATION - LOCATION! This super rare Double-Sized 227x107 HUGE CORNER LOT is located NEAR OPEN BAY in Ocean City NJ\'s Drive-in Business /Mixed-Use Zone and offers incredible ENDLESS POSSIBILITIES! Enlarge existing commercial expansion ideas and/or pursue various Mixed-Use Redevelopment Opportunities! Currently, there is a landmark operating business situated on the property known as "Island Beach Gear". Main retail floor boasts 8,400 sq ft with an additional 2,100 sq ft of storage on the 2nd floor off the back of the building with a total of 10,500 sq ft of operational retail space, plus a large parking lot and delivery trailer access in the side of building. Approved uses in this zone include retail, professional office, food service/restaurants, drive thru business, and many others. There is an easement off the backside of the property for the benefit of the owner. In past years, existing business owners secured approvals for an expansion of the existing retail operation which included a two-story building (images of approved plans are included). Another fabulous option is redevelopment! The coveted commercial 100x107 corner parcel boasts the highest traffic intersection in all of Ocean City which translates to high volume traffic and lucrative profits for any business with the highest visibility like no other which you want to design and call your own for this corner. Current tenant will vacate upon sale of property. Once an owner of the property, you may also opt to pursue a variety of mixed-use options, or apply for subdivision for residential use approval, which currently has precedent on the rest of the block. As per most recent sold comparables, property is attractively priced for a quick AS IS sale. Call us directly for more specific details, to schedule a private showing and make an offer today!