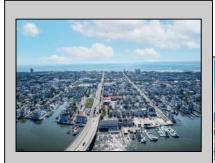

## 900-908 Bay Ocean City, NJ 08232

## **COMMENTS**

TROPHY LOCATION - LOCATION - LOCATION! This super rare Double-Sized 227x107 HUGE CORNER LOT is located NEAR OPEN BAY in Ocean City NJ\'s Drive-in Business /Mixed-Use Zone and offers incredible ENDLESS POSSIBILITIES! Enlarge existing commercial expansion ideas and/or pursue various Mixed-Use Redevelopment Opportunities! Currently, there is a landmark operating business situated on the property known as "Island Beach Gear". Main retail floor boasts 8,400 sq ft with an additional 2,100 sq ft of storage on the 2nd floor off the back of the building with a total of 10,500 sq ft of operational retail space, plus a large parking lot and delivery trailer access in the side of building. Approved uses in this zone include retail, professional office, food service/restaurants, drive thru business, and many others. There is an easement off the backside of the property for the benefit of the owner. In past years, existing business owners secured approvals for an expansion of the existing retail operation which included a two-story building (images of approved plans are included). Another fabulous option is redevelopment! The coveted commercial 100x107 corner parcel boasts the highest traffic intersection in all of Ocean City which translates to high volume traffic and lucrative profits for any business with the highest visibility like no other which you want to design and call your own for this corner. Current tenant will vacate upon sale of property. Once an owner of the property, you may also opt to pursue a variety of mixed-use options, or apply for subdivision for residential use approval, which currently has precedent on the rest of the block. As per most recent sold comparables, property is attractively priced for a quick AS IS sale. Call us directly for more specific details, to schedule a private showing and make an offer today!