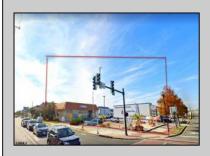

## **COMMENTS**

TROPHY LOCATION - LOCATION - LOCATION! This super rare Double-Sized 227x107 HUGE CORNER LOT is located NEAR OPEN BAY in Ocean City NJ\'s Drive-in Business /Mixed-Use Zone and offers incredible ENDLESS POSSIBILITIES! Enlarge existing commercial expansion ideas and/or pursue various Mixed-Use Redevelopment Opportunities! Currently, there is a landmark operating business situated on the property known as "Island Beach Gear". Main retail floor boasts 8,400 sq ft with an additional 2,100 sq ft of storage on the 2nd floor off the back of the building with a total of 10,500 sq ft of operational retail space, plus a large parking lot and delivery trailer access in the side of building. Approved uses in this zone include retail, professional office, food service/restaurants, drive thru business, and many others. There is an easement off the backside of the property for the benefit of the owner. In past years, existing business owners secured approvals for an expansion of the existing retail operation which included a two-story building (images of approved plans are included). Another fabulous option is redevelopment! The coveted commercial 100x107 corner parcel boasts the highest traffic intersection in all of Ocean City which translates to high volume traffic and lucrative profits for any business with the highest visibility like no other which you want to design and call your own for this corner. Current tenant will vacate upon sale of property. Once an owner of the property, you may also opt to pursue a variety of mixed-use options, or apply for subdivision for residential use approval, which currently has precedent on the rest of the block. As per most recent sold comparables, property is attractively priced for a quick AS IS sale. Call us directly for more specific details, to schedule a private showing and make an offer today!