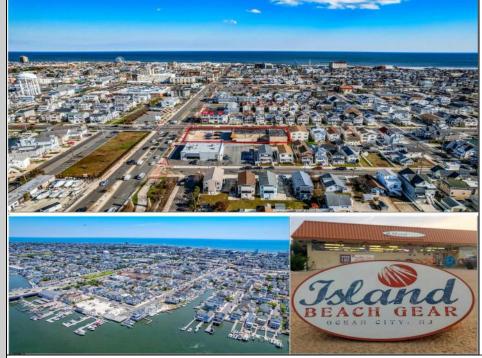

## 900-908 Bay Ocean City, NJ 08232

Asking \$3,999,000.00

## COMMENTS

TROPHY LOCATION - LOCATION - LOCATION! This super rare Double-Sized 227x107 HUGE CORNER LOT is located NEAR OPEN BAY in Ocean City NJ\'s Drive-in Business /Mixed-Use Zone and offers incredible ENDLESS POSSIBILITIES! Enlarge existing commercial expansion ideas and/or pursue various Mixed-Use Redevelopment Opportunities! Currently, there is a landmark operating business situated on the property known as "Island Beach Gear". Main retail floor boasts 8,400 sq ft with an additional 2,100 sq ft of storage on the 2nd floor off the back of the building with a total of 10,500 sq ft of operational retail space, plus a large parking lot and delivery trailer access in the side of building. Approved uses in this zone include retail, professional office, food service/restaurants, drive thru business, and many others. There is an easement off the backside of the property for the benefit of the owner. In past years, existing business owners secured approvals for an expansion of the existing retail operation which included a two-story building (images of approved plans are included). Another fabulous option is redevelopment! The coveted commercial 100x107 corner parcel boasts the highest traffic intersection in all of Ocean City which translates to high volume traffic and lucrative profits for any business with the highest visibility like no other which you want to design and call your own for this corner. Current tenant will vacate upon sale of property. Once an owner of the property, you may also opt to pursue a variety of mixed-use options, or apply for subdivision for residential use approval, which currently has precedent on the rest of the block. As per most recent sold comparables, property is attractively priced for a quick AS IS sale. Call us directly for more specific details, to schedule a private showing and make an offer today!