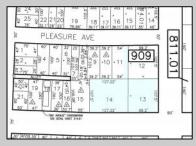

## COMMENTS

TROPHY LOCATION - LOCATION - LOCATION! This super rare Double-Sized 227x107 HUGE CORNER LOT is located NEAR OPEN BAY in Ocean City NJ\'s Drive-in Business /Mixed-Use Zone and offers incredible ENDLESS POSSIBILITIES! Enlarge existing commercial expansion ideas and/or pursue various Mixed-Use Redevelopment Opportunities! Currently, there is a landmark operating business situated on the property known as "Island Beach Gear". Main retail floor boasts 8,400 sq ft with an additional 2,100 sq ft of storage on the 2nd floor off the back of the building with a total of 10,500 sq ft of operational retail space, plus a large parking lot and delivery trailer access in the side of building. Approved uses in this zone include retail, professional office, food service/restaurants, drive thru business, and many others. There is an easement off the backside of the property for the benefit of the owner. In past years, existing business owners secured approvals for an expansion of the existing retail operation which included a two-story building (images of approved plans are included). Another fabulous option is redevelopment! The coveted commercial 100x107 corner parcel boasts the highest traffic intersection in all of Ocean City which translates to high volume traffic and lucrative profits for any business with the highest visibility like no other which you want to design and call your own for this corner. Current tenant will vacate upon sale of property. Once an owner of the property, you may also opt to pursue a variety of mixed-use options, or apply for subdivision for residential use approval, which currently has precedent on the rest of the block. As per most recent sold comparables, property is attractively priced for a quick AS IS sale. Call us directly for more specific details, to schedule a private showing and make an offer today!