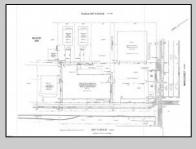

## COMMENTS

TROPHY LOCATION - LOCATION - LOCATION! This super rare Double-Sized 227x107 HUGE CORNER LOT is located NEAR OPEN BAY in Ocean City NJ\'s Drive-in Business /Mixed-Use Zone and offers incredible ENDLESS POSSIBILITIES! Enlarge existing commercial expansion ideas and/or pursue various Mixed-Use Redevelopment Opportunities! Currently, there is a landmark operating business situated on the property known as "Island Beach Gear". Main retail floor boasts 8,400 sq ft with an additional 2,100 sq ft of storage on the 2nd floor off the back of the building with a total of 10,500 sq ft of operational retail space, plus a large parking lot and delivery trailer access in the side of building. Approved uses in this zone include retail, professional office, food service/restaurants, drive thru business, and many others. There is an easement off the backside of the property for the benefit of the owner. In past years, existing business owners secured approvals for an expansion of the existing retail operation which included a two-story building (images of approved plans are included). Another fabulous option is redevelopment! The coveted commercial 100x107 corner parcel boasts the highest traffic intersection in all of Ocean City which translates to high volume traffic and lucrative profits for any business with the highest visibility like no other which you want to design and call your own for this corner. Current tenant will vacate upon sale of property. Once an owner of the property, you may also opt to pursue a variety of mixed-use options, or apply for subdivision for residential use approval, which currently has precedent on the rest of the block. As per most recent sold comparables, property is attractively priced for a quick AS IS sale. Call us directly for more specific details, to schedule a private showing and make an offer today!