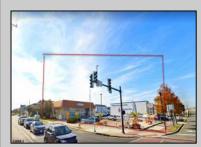

## COMMENTS

TROPHY LOCATION - LOCATION - LOCATION! This super rare Double-Sized 227x107 HUGE CORNER LOT is located NEAR OPEN BAY in Ocean City NJ\'s Drive-in Business /Mixed-Use Zone and offers incredible ENDLESS POSSIBILITIES! Enlarge existing commercial expansion ideas and/or pursue various Mixed-Use Redevelopment Opportunities! Currently, there is a landmark operating business situated on the property known as "Island Beach Gear". Main retail floor boasts 8,400 sq ft with an additional 2,100 sq ft of storage on the 2nd floor off the back of the building with a total of 10,500 sq ft of operational retail space, plus a large parking lot and delivery trailer access in the side of building. Approved uses in this zone include retail, professional office, food service/restaurants, drive thru business, and many others. There is an easement off the backside of the property for the benefit of the owner. In past years, existing business owners secured approvals for an expansion of the existing retail operation which included a two-story building (images of approved plans are included). Another fabulous option is redevelopment! The coveted commercial 100x107 corner parcel boasts the highest traffic intersection in all of Ocean City which translates to high volume traffic and lucrative profits for any business with the highest visibility like no other which you want to design and call your own for this corner. Current tenant will vacate upon sale of property. Once an owner of the property, you may also opt to pursue a variety of mixed-use options, or apply for subdivision for residential use approval, which currently has precedent on the rest of the block. As per most recent sold comparables, property is attractively priced for a quick AS IS sale. Call us directly for more specific details, to schedule a private showing and make an offer today!