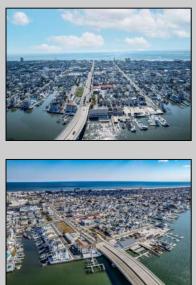

## COMMENTS

TROPHY LOCATION - LOCATION - LOCATION! This super rare Double-Sized 227x107 HUGE CORNER LOT is located NEAR OPEN BAY in Ocean City NJ\'s Drive-in Business /Mixed-Use Zone and offers incredible ENDLESS POSSIBILITIES! Enlarge existing commercial expansion ideas and/or pursue various Mixed-Use Redevelopment Opportunities! Currently, there is a landmark operating business situated on the property known as "Island Beach Gear". Main retail floor boasts 8,400 sq ft with an additional 2,100 sq ft of storage on the 2nd floor off the back of the building with a total of 10,500 sq ft of operational retail space, plus a large parking lot and delivery trailer access in the side of building. Approved uses in this zone include retail, professional office, food service/restaurants, drive thru business, and many others. There is an easement off the backside of the property for the benefit of the owner. In past years, existing business owners secured approvals for an expansion of the existing retail operation which included a two-story building (images of approved plans are included). Another fabulous option is redevelopment! The coveted commercial 100x107 corner parcel boasts the highest traffic intersection in all of Ocean City which translates to high volume traffic and lucrative profits for any business with the highest visibility like no other which you want to design and call your own for this corner. Current tenant will vacate upon sale of property. Once an owner of the property, you may also opt to pursue a variety of mixed-use options, or apply for subdivision for residential use approval, which currently has precedent on the rest of the block. As per most recent sold comparables, property is attractively priced for a quick AS IS sale. Call us directly for more specific details, to schedule a private showing and make an offer today!