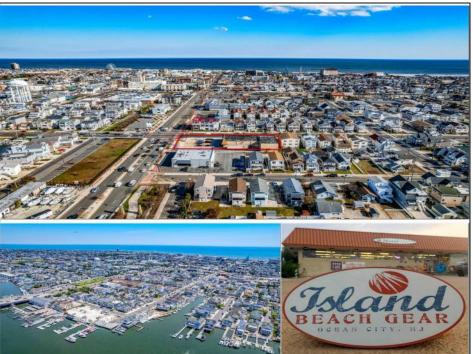

## 900-908 Bay Ocean City, NJ 08232

## **COMMENTS**

TROPHY LOCATION - LOCATION - LOCATION! This super rare Double-Sized 227x107 HUGE CORNER LOT is located NEAR OPEN BAY in Ocean City NJ\'s Drive-in Business /Mixed-Use Zone and offers incredible ENDLESS POSSIBILITIES! Enlarge existing commercial expansion ideas and/or pursue various Mixed-Use Redevelopment Opportunities! Currently, there is a landmark operating business situated on the property known as "Island Beach Gear". Main retail floor boasts 8,400 sq ft with an additional 2,100 sq ft of storage on the 2nd floor off the back of the building with a total of 10,500 sq ft of operational retail space, plus a large parking lot and delivery trailer access in the side of building. Approved uses in this zone include retail, professional office, food service/restaurants, drive thru business, and many others. There is an easement off the backside of the property for the benefit of the owner. In past years, existing business owners secured approvals for an expansion of the existing retail operation which included a two-story building (images of approved plans are included). Another fabulous option is redevelopment! The coveted commercial 100x107 corner parcel boasts the highest traffic intersection in all of Ocean City which translates to high volume traffic and lucrative profits for any business with the highest visibility like no other which you want to design and call your own for this corner. Current tenant will vacate upon sale of property. Once an owner of the property, you may also opt to pursue a variety of mixed-use options, or apply for subdivision for residential use approval, which currently has precedent on the rest of the block. As per most recent sold comparables, property is attractively priced for a quick AS IS sale. Call us directly for more specific details, to schedule a private showing and make an offer today!