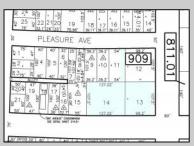

## **COMMENTS**

TROPHY LOCATION - LOCATION - LOCATION! This super rare Double-Sized 227x107 HUGE CORNER LOT is located NEAR OPEN BAY in Ocean City NJ\'s Drive-in Business /Mixed-Use Zone and offers incredible ENDLESS POSSIBILITIES! Enlarge existing commercial expansion ideas and/or pursue various Mixed-Use Redevelopment Opportunities! Currently, there is a landmark operating business situated on the property known as "Island Beach Gear". Main retail floor boasts 8,400 sq ft with an additional 2,100 sq ft of storage on the 2nd floor off the back of the building with a total of 10,500 sq ft of operational retail space, plus a large parking lot and delivery trailer access in the side of building. Approved uses in this zone include retail, professional office, food service/restaurants, drive thru business, and many others. There is an easement off the backside of the property for the benefit of the owner. In past years, existing business owners secured approvals for an expansion of the existing retail operation which included a two-story building (images of approved plans are included). Another fabulous option is redevelopment! The coveted commercial 100x107 corner parcel boasts the highest traffic intersection in all of Ocean City which translates to high volume traffic and lucrative profits for any business with the highest visibility like no other which you want to design and call your own for this corner. Current tenant will vacate upon sale of property. Once an owner of the property, you may also opt to pursue a variety of mixed-use options, or apply for subdivision for residential use approval, which currently has precedent on the rest of the block. As per most recent sold comparables, property is attractively priced for a quick AS IS sale. Call us directly for more specific details, to schedule a private showing and make an offer today!