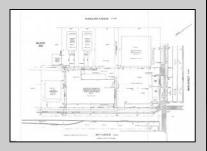

## **COMMENTS**

TROPHY LOCATION - LOCATION - LOCATION! This super rare Double-Sized 227x107 HUGE CORNER LOT is located NEAR OPEN BAY in Ocean City NJ\'s Drive-in Business /Mixed-Use Zone and offers incredible ENDLESS POSSIBILITIES! Enlarge existing commercial expansion ideas and/or pursue various Mixed-Use Redevelopment Opportunities! Currently, there is a landmark operating business situated on the property known as "Island Beach Gear". Main retail floor boasts 8,400 sq ft with an additional 2,100 sq ft of storage on the 2nd floor off the back of the building with a total of 10,500 sq ft of operational retail space, plus a large parking lot and delivery trailer access in the side of building. Approved uses in this zone include retail, professional office, food service/restaurants, drive thru business, and many others. There is an easement off the backside of the property for the benefit of the owner. In past years, existing business owners secured approvals for an expansion of the existing retail operation which included a two-story building (images of approved plans are included). Another fabulous option is redevelopment! The coveted commercial 100x107 corner parcel boasts the highest traffic intersection in all of Ocean City which translates to high volume traffic and lucrative profits for any business with the highest visibility like no other which you want to design and call your own for this corner. Current tenant will vacate upon sale of property. Once an owner of the property, you may also opt to pursue a variety of mixed-use options, or apply for subdivision for residential use approval, which currently has precedent on the rest of the block. As per most recent sold comparables, property is attractively priced for a quick AS IS sale. Call us directly for more specific details, to schedule a private showing and make an offer today!