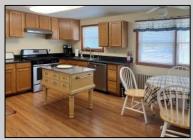

## COMMENTS

4 bedroom 3 bath on 1/2 acre overlooking Lake Lenape. Spacious home with large yard across the street from Atlantic County park at Lake Lenape. With large living room and dining room. In the center of town a short walk to the lake. Showings begin at Open House Sunday April 20, 1:00-3:00.

| PROPERTY DETAILS                       |                                        |                           |                                                                                  |
|----------------------------------------|----------------------------------------|---------------------------|----------------------------------------------------------------------------------|
| OutsideFeatures<br>Deck                | ParkingGarage<br>None                  | OtherRooms<br>Dining Room | AppliancesIncluded<br>Dishwasher<br>Dryer<br>Microwave<br>Refrigerator<br>Washer |
| Basement<br>6 Ft. or More Head<br>Room | Heating<br>I Forced Air<br>Gas-Natural | Cooling<br>Central        | HotWater<br>Gas                                                                  |
| Water<br>Public                        | Sewer<br>Public Sewer                  |                           |                                                                                  |
|                                        |                                        |                           |                                                                                  |