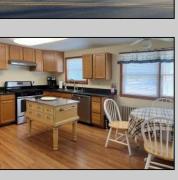

## COMMENTS

4 bedroom 3 bath on 1/2 acre overlooking Lake Lenape. Spacious home with large yard across the street from Atlantic County park at Lake Lenape. With large living room and dining room. In the center of town a short walk to the lake. Showings begin at Open House Sunday April 20, 1:00-3:00.

| 1:00-3:00.              |                       |                        |                                                                                  |
|-------------------------|-----------------------|------------------------|----------------------------------------------------------------------------------|
| PROPERTY DETAILS        |                       |                        |                                                                                  |
| OutsideFeatures<br>Deck | ParkingGarage<br>None | OtherRooms Dining Room | AppliancesIncluded<br>Dishwasher<br>Dryer<br>Microwave<br>Refrigerator<br>Washer |