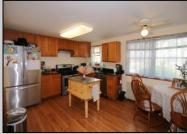

## **COMMENTS**

4 bedroom 3 bath on 1/2 acre overlooking Lake Lenape. Kitchen with stainless steel appliances. With large living room 10 ft ceiling and dining room. Two of the bedrooms each with private bathroom. New roof 2024, natural gas hw heat, central air, large deck overlooking spacious back yard. In the center of town a short walk across the street to Lake Lenape Atlantic County Park.