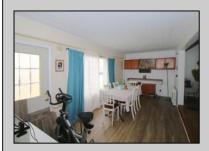

## **COMMENTS**

4 bedroom 3 bath on 1/2 acre overlooking Lake Lenape. Kitchen with stainless steel appliances. With large living room 10 ft ceiling and dining room. Two of the bedrooms each with private bathroom. New roof 2024, natural gas hw heat, central air, large deck overlooking spacious back yard. In the center of town a short walk across the street to Lake Lenape Atlantic County Park.

| <b>PROPERTY</b> | <b>DETAILS</b> |
|-----------------|----------------|
| FROFERII        | DETAILS        |

| PROPERTY DETAILS        |                       |                           |                                           |  |
|-------------------------|-----------------------|---------------------------|-------------------------------------------|--|
| OutsideFeatures<br>Deck | ParkingGarage<br>None | OtherRooms<br>Dining Room | AppliancesIncluded<br>Dishwasher<br>Dryer |  |
|                         |                       |                           |                                           |  |