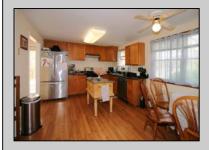

## **COMMENTS**

4 bedroom 3 bath on 1/2 acre overlooking Lake Lenape. Kitchen with stainless steel appliances. With large living room 10 ft ceiling and dining room. Two of the bedrooms each with private bathroom. New roof 2024, natural gas hw heat, central air, large deck overlooking spacious back yard. In the center of town a short walk across the street to Lake Lenape Atlantic County Park.