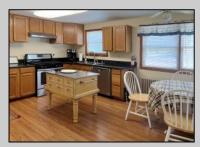

## **COMMENTS**

4 bedroom 3 bath on 1/2 acre overlooking Lake Lenape. Kitchen with stainless steel appliances. With large living room 10 ft ceiling and dining room. Two of the bedrooms each with private bathroom. New roof 2024, natural gas hw heat, central air, large deck overlooking spacious back yard. In the center of town a short walk across the street to Lake Lenape Atlantic County Park.

| <b>PROPERTY</b> | <b>DETAILS</b> |
|-----------------|----------------|
| FROFERII        | DETAILS        |

| PROPERTY DETAILS        |                       |                           |                                           |  |
|-------------------------|-----------------------|---------------------------|-------------------------------------------|--|
| OutsideFeatures<br>Deck | ParkingGarage<br>None | OtherRooms<br>Dining Room | AppliancesIncluded<br>Dishwasher<br>Dryer |  |
|                         |                       |                           |                                           |  |

Dryer Microwave Refrigerator Washer

Basement Heating Cooling HotWater 6 Ft. or More Head Forced Air Central Gas
Room Gas-Natural

Water Sewer

Water Sewer
Public Public Sewer

Ask for Evelyn "Evie" Schweibinz Berger Realty Inc 3160 Asbury Avenue, Ocean City Call: 609-399-0076 Email to: ems@bergerrealty.com