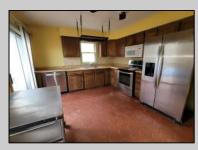

## COMMENTS

Tons of potential in this centrally located 4 bedroom 2 bath home on over 3 acres of land. The cape cod style home features large rooms, a full basement, new windows and so much more. Bring your vision to help this home reach it\'s full potential. Centrally located close to the bike path, shopping and transportation, but still leaves you plenty of room to roam on the spacious lot. With a little bit of TLC, this home could be a stunner. The home also features Solar Panels and averages electric expenses monthly of approximately \$150. That is for everything, your heat and electric! Great property for contractor, plenty of room for garages and out-building.

|                                                                                          | PROPERTY DETAILS                                                  |                              |                                |  |
|------------------------------------------------------------------------------------------|-------------------------------------------------------------------|------------------------------|--------------------------------|--|
| Exterior<br>Vinyl                                                                        | OutsideFeatures<br>Porch<br>Shed                                  | ParkingGarage<br>None        | InteriorFeatures<br>Greenhouse |  |
| AppliancesIncluded<br>Dishwasher<br>Dryer<br>Electric Stove<br>Microwave<br>Refrigerator | Basement<br>6 Ft. or More Head<br>Room<br>Full<br>Inside Entrance | Heating<br>Electric<br>Solar | HotWater<br>Electric           |  |
| Ø                                                                                        | Se <b>As</b> k for Dawn Warren                                    |                              |                                |  |