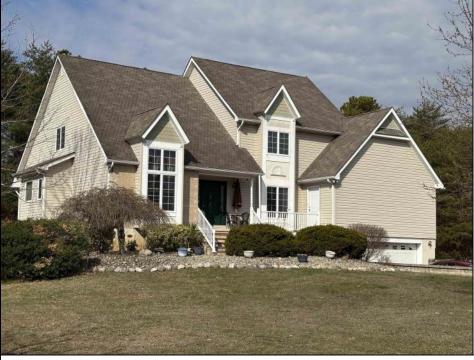

## 892 Hogbin Millville, NJ 08332

## Asking \$949,900.00

## COMMENTS

Unique and Exceptional property with a custom built 2 story home located on over 11 acres with its own wildlife pond! Step inside the open foyer and to the left there is an office/study. To the right there is a stairway leading up to an overhead bridge that connects the second level bedrooms. Continue past the stairs to an open family room with vaulted ceilings. The layout is perfect for entertaining and everyday family gatherings with the heart of the home, the kitchen, that has granite countertops, stainless steel appliances, central island and connected dining area that is the ultimate place for everyday meals and entertaining guests. The formal dining room is right there, too. Slider door off the kitchen /dining area leads to a deck overlooking the pool and back yard. The owner's suite completes the first level of the home with its large walk-in closet, ensuite bathroom with a whirlpool tub. The second level of the home has an overhead bridge with see-through railing that overlooks the family room leading to 3 additional bedrooms. Another large bathroom on this level also has a whirlpool tub. The unfinished area above the garage that could be a possible bedroom, playroom, craft/hobby room finishes off the top level of the home. The entire fenced in property is a habitat for some of nature's creatures like foxes, birds like blue herons that make the pond their home! The New Jersey Motorsports Racetrack, Millville Airport and the soon-to-be-completed Trout National Golf Course (designed by Tiger Woods) are nearby and centrally located to the shore beaches and Delaware Bay. Easy access to highways like Rt 55 that lead to the shore and Philadelphia, home of the Eagles, Flyers, Union and Phillies! Great property for someone that wants complete privacy and their own retreat! Schedule your own private tour.