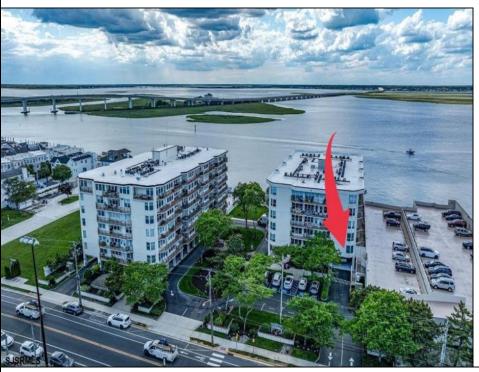

## **COMMENTS**

\*\*\*Saturday 12-2pm Open House\*\*\*LUXURY WATERFRONT COMMUNITY IN OCEAN CITY, NJ! Welcome to 500 Bay Ave #207 North - A RARE, FULLY RENOVATED, CORNER CONDO IN ONE OF THE MOST SOUGHT-AFTER BAYFRONT COMMUNITIES ON THE ISLAND! This spacious 2-bedroom, 2-bath condo offers 1,348 sq ft of bright, open living space—perfect for weekend escapes, summer getaways, or full-time coastal living. What truly sets this unit apart? It's ONE of only FOUR in the 110-unit complex with a reserved parking spot (#114) located just seconds from your large, private gated patio entrance. Skip elevators and hallways-enjoy direct, effortless access to your home. Inside, you'll love the high-end upgrades: COREtec luxury flooring, custom plantation shutters, stainless steel appliances, a gorgeous large guartz island (seating for 6), glass subway tile backsplash, under-cabinet lighting, and designer bathrooms. The primary suite features a private bath, ample closets, and patio access. Enjoy resort-style amenities including a heated bayfront pool, front-row seats to Night in Venice, and breathtaking sunsets—all right outside your door. Offered UNFURNISHED (Ai coastal staged) giving you the freedom to design your dream space, beachy & breezy or sleek & modern. Just a short stroll to Asbury Avenue's shops and restaurants, and minutes from Ocean City's iconic beaches, boardwalk, and year-round events. Live the low-maintenance, luxury lifestyle you\'ve been dreaming of-opportunities like this don't come often! No pets (service animals require certification). Rentals must be 3 months or longer. Call today to schedule your private showing-this one won't last!