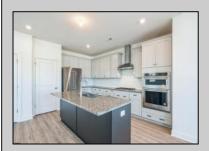

## **COMMENTS**

Build your dream home with Schaeffer Homes in Egg Harbor Twp! This home is to be built through their Build On Your Lot Program. Featured here is the Ellis floor plan: Starting at 2,223 square feet, the Ellis is a sizable home, with 2 modern elevations options. This model includes 4 bedrooms, 2 1/2 baths, and a 2-car garage, providing ample space for families of all sizes. The home starts at 2-stories, with the option to add to a 3rd floor if you are in need of an extra bedroom and bath!! The great room is adequate enough to fit a large dining table, while still allowing extra space to spread out between the kitchen and family room. With its sleek design and thoughtful layout, the Ellis is the perfect blend of style and functionality. NOTE: Home is to be built. Pictures and virtual tour are of the same base model with upgraded options shown. Other Schaeffer Floorplans are available to be built on this homesite. The homesite is listed for \$179,900, the home is \$271,900, and the estimate for land development cost is \$140,000. Land development costs can be more or less than \$140,000. It is unknown if a basement foundation is available until further soil testing is completed, which will be the responsibility of the Buyer. Seller and Builder make no representation of the feasibility and cost for site development and will provide a due diligence period to the Buyer. Schaeffer Homes has the exclusive right to build on this lot and will assist the Buyer through the due diligence process.