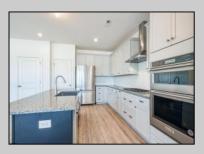

## **COMMENTS**

Build your dream home with Schaeffer Homes in Egg Harbor Twp! This home is to be built through their Build On Your Lot Program. Featured here is the Ellis floor plan: Starting at 2,223 square feet, the Ellis is a sizable home, with 2 modern elevations options. This model includes 4 bedrooms, 2 1/2 baths, and a 2-car garage, providing ample space for families of all sizes. The home starts at 2-stories, with the option to add to a 3rd floor if you are in need of an extra bedroom and bath!! The great room is adequate enough to fit a large dining table, while still allowing extra space to spread out between the kitchen and family room. With its sleek design and thoughtful layout, the Ellis is the perfect blend of style and functionality. NOTE: Home is to be built. Pictures and virtual tour are of the same base model with upgraded options shown. Other Schaeffer Floorplans are available to be built on this homesite. The homesite is listed for \$179,900, the home is \$271,900, and the estimate for land development cost is \$140,000. Land development costs can be more or less than \$140,000. It is unknown if a basement foundation is available until further soil testing is completed, which will be the responsibility of the Buyer. Seller and Builder make no representation of the feasibility and cost for site development and will provide a due diligence period to the Buyer. Schaeffer Homes has the exclusive right to build on this lot and will assist the Buyer through the due diligence process.