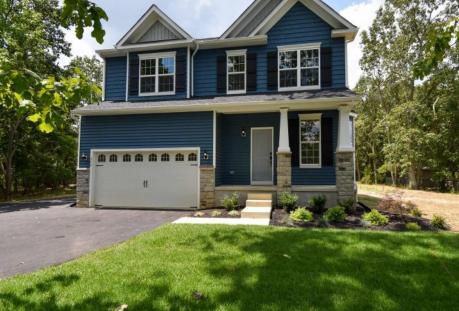

## **COMMENTS**

Build your dream home with Schaeffer Homes in Egg Harbor Twp! This home is to be built through their Build On Your Lot Program. Featured here is the Ellis floor plan: Starting at 2,223 square feet, the Ellis is a sizable home, with 2 modern elevations options. This model includes 4 bedrooms, 2 1/2 baths, and a 2-car garage, providing ample space for families of all sizes. The home starts at 2-stories, with the option to add to a 3rd floor if you are in need of an extra bedroom and bath!! The great room is adequate enough to fit a large dining table, while still allowing extra space to spread out between the kitchen and family room. With its sleek design and thoughtful layout, the Ellis is the perfect blend of style and functionality. NOTE: Home is to be built. Pictures and virtual tour are of the same base model with upgraded options shown. Other Schaeffer Floorplans are available to be built on this homesite. The homesite is listed for \$179,900, the home is \$271,900, and the estimate for land development cost is \$140,000. Land development costs can be more or less than \$140,000. It is unknown if a basement foundation is available until further soil testing is completed, which will be the responsibility of the Buyer. Seller and Builder make no representation of the feasibility and cost for site development and will provide a due diligence period to the Buyer. Schaeffer Homes has the exclusive right to build on this lot and will assist the Buyer through the due diligence process.