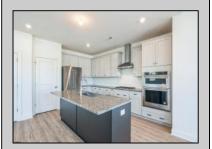

## **COMMENTS**

Build your dream home with Schaeffer Homes in Egg Harbor Twp! This home is to be built through their Build On Your Lot Program. Featured here is the Ellis floor plan: Starting at 2,223 square feet, the Ellis is a sizable home, with 2 modern elevations options. This model includes 4 bedrooms, 2 1/2 baths, and a 2-car garage, providing ample space for families of all sizes. The home starts at 2-stories, with the option to add to a 3rd floor if you are in need of an extra bedroom and bath!! The great room is adequate enough to fit a large dining table, while still allowing extra space to spread out between the kitchen and family room. With its sleek design and thoughtful layout, the Ellis is the perfect blend of style and functionality. NOTE: Home is to be built. Pictures and virtual tour are of the same base model with upgraded options shown. Other Schaeffer Floorplans are available to be built on this homesite. The homesite is listed for \$179,900, the home is \$271,900, and the estimate for land development cost is \$140,000. Land development costs can be more or less than \$140,000. It is unknown if a basement foundation is available until further soil testing is completed, which will be the responsibility of the Buyer. Seller and Builder make no representation of the feasibility and cost for site development and will provide a due diligence period to the Buyer. Schaeffer Homes has the exclusive right to build on this lot and will assist the Buyer through the due diligence process.