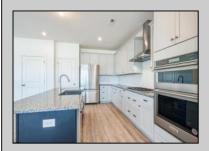

## **COMMENTS**

Build your dream home with Schaeffer Homes in Egg Harbor Twp! This home is to be built through their Build On Your Lot Program. Featured here is the Ellis floor plan: Starting at 2,223 square feet, the Ellis is a sizable home, with 2 modern elevations options. This model includes 4 bedrooms, 2 1/2 baths, and a 2-car garage, providing ample space for families of all sizes. The home starts at 2-stories, with the option to add to a 3rd floor if you are in need of an extra bedroom and bath!! The great room is adequate enough to fit a large dining table, while still allowing extra space to spread out between the kitchen and family room. With its sleek design and thoughtful layout, the Ellis is the perfect blend of style and functionality. NOTE: Home is to be built. Pictures and virtual tour are of the same base model with upgraded options shown. Other Schaeffer Floorplans are available to be built on this homesite. The homesite is listed for \$179,900, the home is \$271,900, and the estimate for land development cost is \$140,000. Land development costs can be more or less than \$140,000. It is unknown if a basement foundation is available until further soil testing is completed, which will be the responsibility of the Buyer. Seller and Builder make no representation of the feasibility and cost for site development and will provide a due diligence period to the Buyer. Schaeffer Homes has the exclusive right to build on this lot and will assist the Buyer through the due diligence process.