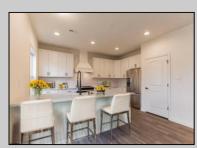

## COMMENTS

Ballenger Woods last buildable lot in development!!! Build your dream home with Schaeffer Homes in Egg Harbor Twp! This home is to be built through their Build On Your Lot Program. Featured here is the Ellis floor plan: Starting at 2,223 square feet, the Ellis is a sizable home, with 2 modern elevations options. This model includes 4 bedrooms, 2 1/2 baths, and a 2-car garage, providing ample space for families of all sizes. The home starts at 2-stories, with the option to add to a 3rd floor if you are in need of an extra bedroom and bath!! The great room is adequate enough to fit a large dining table, while still allowing extra space to spread out between the kitchen and family room. With its sleek design and thoughtful layout, the Ellis is the perfect blend of style and functionality. NOTE: Home is to be built. Pictures and virtual tour are of the same base model with upgraded options shown. Other Schaeffer Floorplans are available to be built on this homesite. The homesite is listed for \$179,900, the home is \$271,900, and the estimate for land development cost is \$140,000. Land development costs can be more or less than \$140,000. It is unknown if a basement foundation is available until further soil testing is completed, which will be the responsibility of the Buyer. Seller and Builder make no representation of the feasibility and cost for site development and will provide a due diligence period to the Buyer. Schaeffer Homes has the exclusive right to build on this lot and will assist the Buyer through the due diligence process.