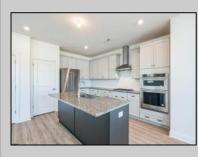

## COMMENTS

Ballenger Woods last buildable lot in development!!! Build your dream home with Schaeffer Homes in Egg Harbor Twp! This home is to be built through their Build On Your Lot Program. Featured here is the Ellis floor plan: Starting at 2,223 square feet, the Ellis is a sizable home, with 2 modern elevations options. This model includes 4 bedrooms, 2 1/2 baths, and a 2-car garage, providing ample space for families of all sizes. The home starts at 2-stories, with the option to add to a 3rd floor if you are in need of an extra bedroom and bath!! The great room is adequate enough to fit a large dining table, while still allowing extra space to spread out between the kitchen and family room. With its sleek design and thoughtful layout, the Ellis is the perfect blend of style and functionality. NOTE: Home is to be built. Pictures and virtual tour are of the same base model with upgraded options shown. Other Schaeffer Floorplans are available to be built on this homesite. The homesite is listed for \$179,900, the home is \$271,900, and the estimate for land development cost is \$140,000. Land development costs can be more or less than \$140,000. It is unknown if a basement foundation is available until further soil testing is completed, which will be the responsibility of the Buyer. Seller and Builder make no representation of the feasibility and cost for site development and will provide a due diligence period to the Buyer. Schaeffer Homes has the exclusive right to build on this lot and will assist the Buyer through the due diligence process.