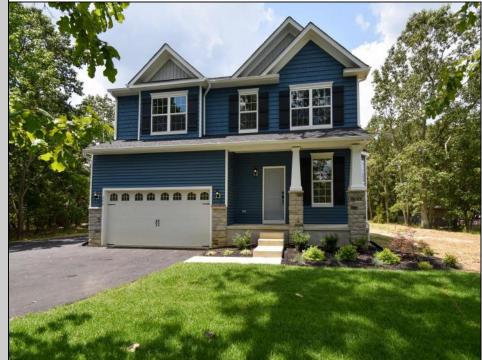

## COMMENTS

Ballenger Woods last buildable lot in development!!! Build your dream home with Schaeffer Homes in Egg Harbor Twp! This home is to be built through their Build On Your Lot Program. Featured here is the Ellis floor plan: Starting at 2,223 square feet, the Ellis is a sizable home, with 2 modern elevations options. This model includes 4 bedrooms, 2 1/2 baths, and a 2-car garage, providing ample space for families of all sizes. The home starts at 2-stories, with the option to add to a 3rd floor if you are in need of an extra bedroom and bath!! The great room is adequate enough to fit a large dining table, while still allowing extra space to spread out between the kitchen and family room. With its sleek design and thoughtful layout, the Ellis is the perfect blend of style and functionality. NOTE: Home is to be built. Pictures and virtual tour are of the same base model with upgraded options shown. Other Schaeffer Floorplans are available to be built on this homesite. The homesite is listed for \$179,900, the home is \$271,900, and the estimate for land development cost is \$140,000. Land development costs can be more or less than \$140,000. It is unknown if a basement foundation is available until further soil testing is completed, which will be the responsibility of the Buyer. Seller and Builder make no representation of the feasibility and cost for site development and will provide a due diligence period to the Buyer. Schaeffer Homes has the exclusive right to build on this lot and will assist the Buyer through the due diligence process.