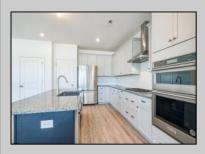

## **COMMENTS**

Build your dream home with Schaeffer Homes in Egg Harbor Twp! This home is to be built through their Build On Your Lot Program. Featured here is the Ellis floor plan: Starting at 2,223 square feet, the Ellis is a sizable home, with 2 modern elevations options. This model includes 4 bedrooms, 2 1/2 baths, and a 2-car garage, providing ample space for families of all sizes. The home starts at 2-stories, with the option to add to a 3rd floor if you are in need of an extra bedroom and bath!! The great room is adequate enough to fit a large dining table, while still allowing extra space to spread out between the kitchen and family room. With its sleek design and thoughtful layout, the Ellis is the perfect blend of style and functionality. NOTE: Home is to be built. Pictures and virtual tour are of the same base model with upgraded options shown. Other Schaeffer Floorplans are available to be built on this homesite. The homesite is listed for \$179,900, the home is \$271,900, and the estimate for land development cost is \$140,000. Land development costs can be more or less than \$140,000. It is unknown if a basement foundation is available until further soil testing is completed, which will be the responsibility of the Buyer. Seller and Builder make no representation of the feasibility and cost for site development and will provide a due diligence period to the Buyer. Schaeffer Homes has the exclusive right to build on this lot and will assist the Buyer through the due diligence process.