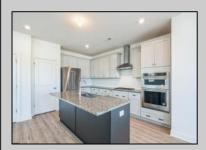

## **COMMENTS**

Build your dream home with Schaeffer Homes in Egg Harbor Twp! This home is to be built through their Build On Your Lot Program. Featured here is the Ellis floor plan: Starting at 2,223 square feet, the Ellis is a sizable home, with 2 modern elevations options. This model includes 4 bedrooms, 2 1/2 baths, and a 2-car garage, providing ample space for families of all sizes. The home starts at 2-stories, with the option to add to a 3rd floor if you are in need of an extra bedroom and bath!! The great room is adequate enough to fit a large dining table, while still allowing extra space to spread out between the kitchen and family room. With its sleek design and thoughtful layout, the Ellis is the perfect blend of style and functionality. NOTE: Home is to be built. Pictures and virtual tour are of the same base model with upgraded options shown. Other Schaeffer Floorplans are available to be built on this homesite. The homesite is listed for \$179,900, the home is \$271,900, and the estimate for land development cost is \$140,000. Land development costs can be more or less than \$140,000. It is unknown if a basement foundation is available until further soil testing is completed, which will be the responsibility of the Buyer. Seller and Builder make no representation of the feasibility and cost for site development and will provide a due diligence period to the Buyer. Schaeffer Homes has the exclusive right to build on this lot and will assist the Buyer through the due diligence process.