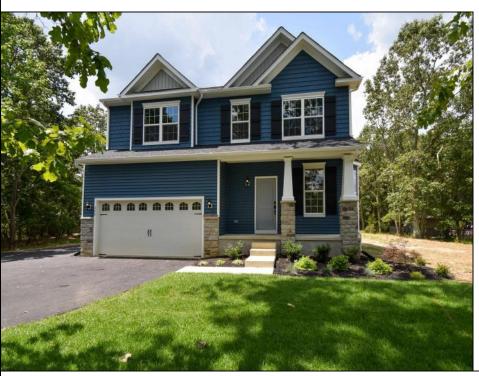

## **COMMENTS**

Build your dream home with Schaeffer Homes in Egg Harbor Twp! This home is to be built through their Build On Your Lot Program. Featured here is the Ellis floor plan: Starting at 2,223 square feet, the Ellis is a sizable home, with 2 modern elevations options. This model includes 4 bedrooms, 2 1/2 baths, and a 2-car garage, providing ample space for families of all sizes. The home starts at 2-stories, with the option to add to a 3rd floor if you are in need of an extra bedroom and bath!! The great room is adequate enough to fit a large dining table, while still allowing extra space to spread out between the kitchen and family room. With its sleek design and thoughtful layout, the Ellis is the perfect blend of style and functionality. NOTE: Home is to be built. Pictures and virtual tour are of the same base model with upgraded options shown. Other Schaeffer Floorplans are available to be built on this homesite. The homesite is listed for \$179,900, the home is \$271,900, and the estimate for land development cost is \$140,000. Land development costs can be more or less than \$140,000. It is unknown if a basement foundation is available until further soil testing is completed, which will be the responsibility of the Buyer. Seller and Builder make no representation of the feasibility and cost for site development and will provide a due diligence period to the Buyer. Schaeffer Homes has the exclusive right to build on this lot and will assist the Buyer through the due diligence process.