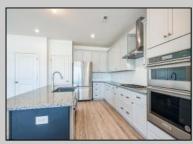

## COMMENTS

Build your dream home with Schaeffer Homes in Egg Harbor Twp! This home is to be built through their Build On Your Lot Program. Featured here is the Ellis floor plan: Starting at 2,223 square feet, the Ellis is a sizable home, with 2 modern elevations options. This model includes 4 bedrooms, 2 1/2 baths, and a 2-car garage, providing ample space for families of all sizes. The home starts at 2-stories, with the option to add to a 3rd floor if you are in need of an extra bedroom and bath!! The great room is adequate enough to fit a large dining table, while still allowing extra space to spread out between the kitchen and family room. With its sleek design and thoughtful layout, the Ellis is the perfect blend of style and functionality. NOTE: Home is to be built. Pictures and virtual tour are of the same base model with upgraded options shown. Other Schaeffer Floorplans are available to be built on this homesite. The homesite is listed for \$179,900, the home is \$271,900, and the estimate for land development cost is \$140,000. Land development costs can be more or less than \$140,000. It is unknown if a basement foundation is available until further soil testing is completed, which will be the responsibility of the Buyer. Seller and Builder make no representation of the feasibility and cost for site development and will provide a due diligence period to the Buyer. Schaeffer Homes has the exclusive right to build on this lot and will assist the Buyer through the due diligence process.