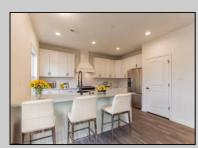

## COMMENTS

Build your dream home with Schaeffer Homes in Egg Harbor Twp! This home is to be built through their Build On Your Lot Program. Featured here is the Ellis floor plan: Starting at 2,223 square feet, the Ellis is a sizable home, with 2 modern elevations options. This model includes 4 bedrooms, 2 1/2 baths, and a 2-car garage, providing ample space for families of all sizes. The home starts at 2-stories, with the option to add to a 3rd floor if you are in need of an extra bedroom and bath!! The great room is adequate enough to fit a large dining table, while still allowing extra space to spread out between the kitchen and family room. With its sleek design and thoughtful layout, the Ellis is the perfect blend of style and functionality. NOTE: Home is to be built. Pictures and virtual tour are of the same base model with upgraded options shown. Other Schaeffer Floorplans are available to be built on this homesite. The homesite is listed for \$179,900, the home is \$271,900, and the estimate for land development cost is \$140,000. Land development costs can be more or less than \$140,000. It is unknown if a basement foundation is available until further soil testing is completed, which will be the responsibility of the Buyer. Seller and Builder make no representation of the feasibility and cost for site development and will provide a due diligence period to the Buyer. Schaeffer Homes has the exclusive right to build on this lot and will assist the Buyer through the due diligence process.