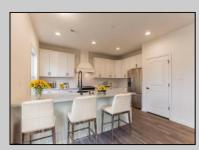

## COMMENTS

Build your dream home with Schaeffer Homes in Egg Harbor Twp! This home is to be built through their Build On Your Lot Program. Featured here is the Ellis floor plan: Starting at 2,223 square feet, the Ellis is a sizable home, with 2 modern elevations options. This model includes 4 bedrooms, 2 1/2 baths, and a 2-car garage, providing ample space for families of all sizes. The home starts at 2-stories, with the option to add to a 3rd floor if you are in need of an extra bedroom and bath!! The great room is adequate enough to fit a large dining table, while still allowing extra space to spread out between the kitchen and family room. With its sleek design and thoughtful layout, the Ellis is the perfect blend of style and functionality. NOTE: Home is to be built. Pictures and virtual tour are of the same base model with upgraded options shown. Other Schaeffer Floorplans are available to be built on this homesite. The homesite is listed for \$179,900, the home is \$271,900, and the estimate for land development cost is \$140,000. Land development costs can be more or less than \$140,000. It is unknown if a basement foundation is available until further soil testing is completed, which will be the responsibility of the Buyer. Seller and Builder make no representation of the feasibility and cost for site development and will provide a due diligence period to the Buyer. Schaeffer Homes has the exclusive right to build on this lot and will assist the Buyer through the due diligence process.