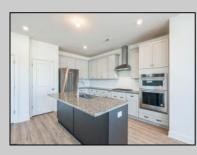

## COMMENTS

Build your dream home with Schaeffer Homes in Egg Harbor Twp! This home is to be built through their Build On Your Lot Program. Featured here is the Ellis floor plan: Starting at 2,223 square feet, the Ellis is a sizable home, with 2 modern elevations options. This model includes 4 bedrooms, 2 1/2 baths, and a 2-car garage, providing ample space for families of all sizes. The home starts at 2-stories, with the option to add to a 3rd floor if you are in need of an extra bedroom and bath!! The great room is adequate enough to fit a large dining table, while still allowing extra space to spread out between the kitchen and family room. With its sleek design and thoughtful layout, the Ellis is the perfect blend of style and functionality. NOTE: Home is to be built. Pictures and virtual tour are of the same base model with upgraded options shown. Other Schaeffer Floorplans are available to be built on this homesite. The homesite is listed for \$179,900, the home is \$271,900, and the estimate for land development cost is \$140,000. Land development costs can be more or less than \$140,000. It is unknown if a basement foundation is available until further soil testing is completed, which will be the responsibility of the Buyer. Seller and Builder make no representation of the feasibility and cost for site development and will provide a due diligence period to the Buyer. Schaeffer Homes has the exclusive right to build on this lot and will assist the Buyer through the due diligence process.