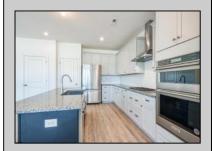

## **COMMENTS**

Ballenger Woods last buildable lot in development!!! Build your dream home with Schaeffer Homes in Egg Harbor Twp! This home is to be built through their Build On Your Lot Program. Featured here is the Ellis floor plan: Starting at 2,223 square feet, the Ellis is a sizable home, with 2 modern elevations options. This model includes 4 bedrooms, 2 1/2 baths, and a 2-car garage, providing ample space for families of all sizes. The home starts at 2-stories, with the option to add to a 3rd floor if you are in need of an extra bedroom and bath!! The great room is adequate enough to fit a large dining table, while still allowing extra space to spread out between the kitchen and family room. With its sleek design and thoughtful layout, the Ellis is the perfect blend of style and functionality. NOTE: Home is to be built. Pictures and virtual tour are of the same base model with upgraded options shown. Other Schaeffer Floorplans are available to be built on this homesite. The homesite is listed for \$179,900, the home is \$271,900, and the estimate for land development cost is \$140,000. Land development costs can be more or less than \$140,000. It is unknown if a basement foundation is available until further soil testing is completed, which will be the responsibility of the Buyer. Seller and Builder make no representation of the feasibility and cost for site development and will provide a due diligence period to the Buyer. Schaeffer Homes has the exclusive right to build on this lot and will assist the Buyer through the due diligence process.