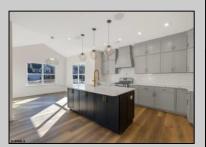

## **COMMENTS**

Ballenger Woods last buildable lot in development!!! Build your dream home with Schaeffer Homes in Egg Harbor Twp! This home is to be built through their Build On Your Lot Program. Featured here is the Ellis floor plan: Starting at 2,223 square feet, the Ellis is a sizable home, with 2 modern elevations options. This model includes 4 bedrooms, 2 1/2 baths, and a 2-car garage, providing ample space for families of all sizes. The home starts at 2-stories, with the option to add to a 3rd floor if you are in need of an extra bedroom and bath!! The great room is adequate enough to fit a large dining table, while still allowing extra space to spread out between the kitchen and family room. With its sleek design and thoughtful layout, the Ellis is the perfect blend of style and functionality. NOTE: Home is to be built. Pictures and virtual tour are of the same base model with upgraded options shown. Other Schaeffer Floorplans are available to be built on this homesite. The homesite is listed for \$179,900, the home is \$271,900, and the estimate for land development cost is \$140,000. Land development costs can be more or less than \$140,000. It is unknown if a basement foundation is available until further soil testing is completed, which will be the responsibility of the Buyer. Seller and Builder make no representation of the feasibility and cost for site development and will provide a due diligence period to the Buyer. Schaeffer Homes has the exclusive right to build on this lot and will assist the Buyer through the due diligence process.