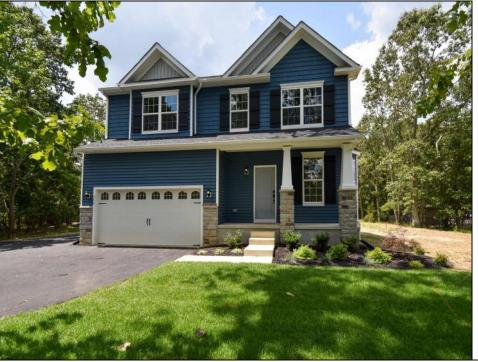

## **COMMENTS**

Ballenger Woods last buildable lot in development!!! Build your dream home with Schaeffer Homes in Egg Harbor Twp! This home is to be built through their Build On Your Lot Program. Featured here is the Ellis floor plan: Starting at 2,223 square feet, the Ellis is a sizable home, with 2 modern elevations options. This model includes 4 bedrooms, 2 1/2 baths, and a 2-car garage, providing ample space for families of all sizes. The home starts at 2-stories, with the option to add to a 3rd floor if you are in need of an extra bedroom and bath!! The great room is adequate enough to fit a large dining table, while still allowing extra space to spread out between the kitchen and family room. With its sleek design and thoughtful layout, the Ellis is the perfect blend of style and functionality. NOTE: Home is to be built. Pictures and virtual tour are of the same base model with upgraded options shown. Other Schaeffer Floorplans are available to be built on this homesite. The homesite is listed for \$179,900, the home is \$271,900, and the estimate for land development cost is \$140,000. Land development costs can be more or less than \$140,000. It is unknown if a basement foundation is available until further soil testing is completed, which will be the responsibility of the Buyer. Seller and Builder make no representation of the feasibility and cost for site development and will provide a due diligence period to the Buyer. Schaeffer Homes has the exclusive right to build on this lot and will assist the Buyer through the due diligence process.