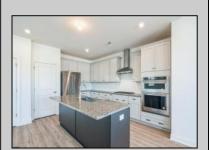

## **COMMENTS**

Ballenger Woods last buildable lot in development!!! Build your dream home with Schaeffer Homes in Egg Harbor Twp! This home is to be built through their Build On Your Lot Program. Featured here is the Ellis floor plan: Starting at 2,223 square feet, the Ellis is a sizable home, with 2 modern elevations options. This model includes 4 bedrooms, 2 1/2 baths, and a 2-car garage, providing ample space for families of all sizes. The home starts at 2-stories, with the option to add to a 3rd floor if you are in need of an extra bedroom and bath!! The great room is adequate enough to fit a large dining table, while still allowing extra space to spread out between the kitchen and family room. With its sleek design and thoughtful layout, the Ellis is the perfect blend of style and functionality. NOTE: Home is to be built. Pictures and virtual tour are of the same base model with upgraded options shown. Other Schaeffer Floorplans are available to be built on this homesite. The homesite is listed for \$179,900, the home is \$271,900, and the estimate for land development cost is \$140,000. Land development costs can be more or less than \$140,000. It is unknown if a basement foundation is available until further soil testing is completed, which will be the responsibility of the Buyer. Seller and Builder make no representation of the feasibility and cost for site development and will provide a due diligence period to the Buyer. Schaeffer Homes has the exclusive right to build on this lot and will assist the Buyer through the due diligence process.