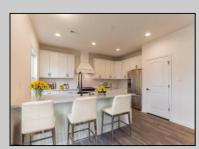

## COMMENTS

Build your dream home with Schaeffer Homes in Egg Harbor Twp! This home is to be built through their Build On Your Lot Program. Featured here is the Ellis floor plan: Starting at 2,223 square feet, the Ellis is a sizable home, with 2 modern elevations options. This model includes 4 bedrooms, 2 1/2 baths, and a 2-car garage, providing ample space for families of all sizes. The home starts at 2-stories, with the option to add to a 3rd floor if you are in need of an extra bedroom and bath!! The great room is adequate enough to fit a large dining table, while still allowing extra space to spread out between the kitchen and family room. With its sleek design and thoughtful layout, the Ellis is the perfect blend of style and functionality. NOTE: Home is to be built. Pictures and virtual tour are of the same base model with upgraded options shown. Other Schaeffer Floorplans are available to be built on this homesite. The homesite is listed for \$179,900, the home is \$271,900, and the estimate for land development cost is \$140,000. Land development costs can be more or less than \$140,000. It is unknown if a basement foundation is available until further soil testing is completed, which will be the responsibility of the Buyer. Seller and Builder make no representation of the feasibility and cost for site development and will provide a due diligence period to the Buyer. Schaeffer Homes has the exclusive right to build on this lot and will assist the Buyer through the due diligence process.