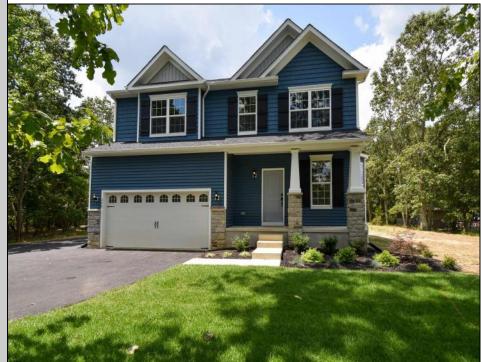

## COMMENTS

Build your dream home with Schaeffer Homes in Egg Harbor Twp! This home is to be built through their Build On Your Lot Program. Featured here is the Ellis floor plan: Starting at 2,223 square feet, the Ellis is a sizable home, with 2 modern elevations options. This model includes 4 bedrooms, 2 1/2 baths, and a 2-car garage, providing ample space for families of all sizes. The home starts at 2-stories, with the option to add to a 3rd floor if you are in need of an extra bedroom and bath!! The great room is adequate enough to fit a large dining table, while still allowing extra space to spread out between the kitchen and family room. With its sleek design and thoughtful layout, the Ellis is the perfect blend of style and functionality. NOTE: Home is to be built. Pictures and virtual tour are of the same base model with upgraded options shown. Other Schaeffer Floorplans are available to be built on this homesite. The homesite is listed for \$179,900, the home is \$271,900, and the estimate for land development cost is \$140,000. Land development costs can be more or less than \$140,000. It is unknown if a basement foundation is available until further soil testing is completed, which will be the responsibility of the Buyer. Seller and Builder make no representation of the feasibility and cost for site development and will provide a due diligence period to the Buyer. Schaeffer Homes has the exclusive right to build on this lot and will assist the Buyer through the due diligence process.