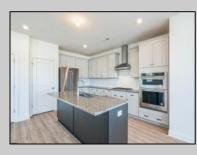

## COMMENTS

Build your dream home with Schaeffer Homes in Egg Harbor Twp! This home is to be built through their Build On Your Lot Program. Featured here is the Ellis floor plan: Starting at 2,223 square feet, the Ellis is a sizable home, with 2 modern elevations options. This model includes 4 bedrooms, 2 1/2 baths, and a 2-car garage, providing ample space for families of all sizes. The home starts at 2-stories, with the option to add to a 3rd floor if you are in need of an extra bedroom and bath!! The great room is adequate enough to fit a large dining table, while still allowing extra space to spread out between the kitchen and family room. With its sleek design and thoughtful layout, the Ellis is the perfect blend of style and functionality. NOTE: Home is to be built. Pictures and virtual tour are of the same base model with upgraded options shown. Other Schaeffer Floorplans are available to be built on this homesite. The homesite is listed for \$179,900, the home is \$271,900, and the estimate for land development cost is \$140,000. Land development costs can be more or less than \$140,000. It is unknown if a basement foundation is available until further soil testing is completed, which will be the responsibility of the Buyer. Seller and Builder make no representation of the feasibility and cost for site development and will provide a due diligence period to the Buyer. Schaeffer Homes has the exclusive right to build on this lot and will assist the Buyer through the due diligence process.