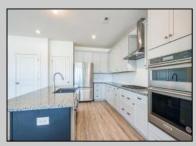

## COMMENTS

Build your dream home with Schaeffer Homes in Egg Harbor Twp! This home is to be built through their Build On Your Lot Program. Featured here is the Ellis floor plan: Starting at 2,223 square feet, the Ellis is a sizable home, with 2 modern elevations options. This model includes 4 bedrooms, 2 1/2 baths, and a 2-car garage, providing ample space for families of all sizes. The home starts at 2-stories, with the option to add to a 3rd floor if you are in need of an extra bedroom and bath!! The great room is adequate enough to fit a large dining table, while still allowing extra space to spread out between the kitchen and family room. With its sleek design and thoughtful layout, the Ellis is the perfect blend of style and functionality. NOTE: Home is to be built. Pictures and virtual tour are of the same base model with upgraded options shown. Other Schaeffer Floorplans are available to be built on this homesite. The homesite is listed for \$179,900, the home is \$271,900, and the estimate for land development cost is \$140,000. Land development costs can be more or less than \$140,000. It is unknown if a basement foundation is available until further soil testing is completed, which will be the responsibility of the Buyer. Seller and Builder make no representation of the feasibility and cost for site development and will provide a due diligence period to the Buyer. Schaeffer Homes has the exclusive right to build on this lot and will assist the Buyer through the due diligence process.