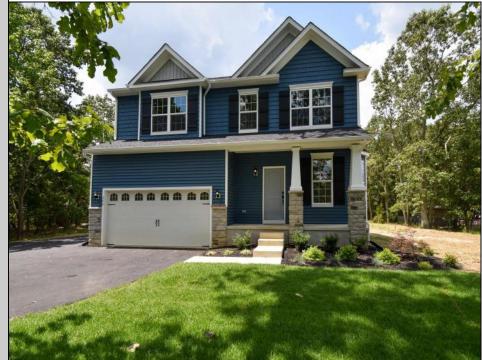

## COMMENTS

Build your dream home with Schaeffer Homes in Egg Harbor Twp! This home is to be built through their Build On Your Lot Program. Featured here is the Ellis floor plan: Starting at 2,223 square feet, the Ellis is a sizable home, with 2 modern elevations options. This model includes 4 bedrooms, 2 1/2 baths, and a 2-car garage, providing ample space for families of all sizes. The home starts at 2-stories, with the option to add to a 3rd floor if you are in need of an extra bedroom and bath!! The great room is adequate enough to fit a large dining table, while still allowing extra space to spread out between the kitchen and family room. With its sleek design and thoughtful layout, the Ellis is the perfect blend of style and functionality. NOTE: Home is to be built. Pictures and virtual tour are of the same base model with upgraded options shown. Other Schaeffer Floorplans are available to be built on this homesite. The homesite is listed for \$179,900, the home is \$271,900, and the estimate for land development cost is \$140,000. Land development costs can be more or less than \$140,000. It is unknown if a basement foundation is available until further soil testing is completed, which will be the responsibility of the Buyer. Seller and Builder make no representation of the feasibility and cost for site development and will provide a due diligence period to the Buyer. Schaeffer Homes has the exclusive right to build on this lot and will assist the Buyer through the due diligence process.