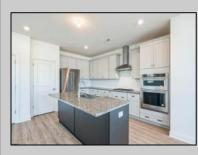

## COMMENTS

Build your dream home with Schaeffer Homes in Egg Harbor Twp! This home is to be built through their Build On Your Lot Program. Featured here is the Ellis floor plan: Starting at 2,223 square feet, the Ellis is a sizable home, with 2 modern elevations options. This model includes 4 bedrooms, 2 1/2 baths, and a 2-car garage, providing ample space for families of all sizes. The home starts at 2-stories, with the option to add to a 3rd floor if you are in need of an extra bedroom and bath!! The great room is adequate enough to fit a large dining table, while still allowing extra space to spread out between the kitchen and family room. With its sleek design and thoughtful layout, the Ellis is the perfect blend of style and functionality. NOTE: Home is to be built. Pictures and virtual tour are of the same base model with upgraded options shown. Other Schaeffer Floorplans are available to be built on this homesite. The homesite is listed for \$179,900, the home is \$271,900, and the estimate for land development cost is \$140,000. Land development costs can be more or less than \$140,000. It is unknown if a basement foundation is available until further soil testing is completed, which will be the responsibility of the Buyer. Seller and Builder make no representation of the feasibility and cost for site development and will provide a due diligence period to the Buyer. Schaeffer Homes has the exclusive right to build on this lot and will assist the Buyer through the due diligence process.