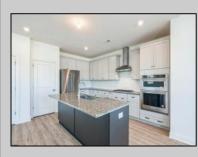

## COMMENTS

Build your dream home with Schaeffer Homes in Egg Harbor Twp! This home is to be built through their Build On Your Lot Program. Featured here is the Ellis floor plan: Starting at 2,223 square feet, the Ellis is a sizable home, with 2 modern elevations options. This model includes 4 bedrooms, 2 1/2 baths, and a 2-car garage, providing ample space for families of all sizes. The home starts at 2-stories, with the option to add to a 3rd floor if you are in need of an extra bedroom and bath!! The great room is adequate enough to fit a large dining table, while still allowing extra space to spread out between the kitchen and family room. With its sleek design and thoughtful layout, the Ellis is the perfect blend of style and functionality. NOTE: Home is to be built. Pictures and virtual tour are of the same base model with upgraded options shown. Other Schaeffer Floorplans are available to be built on this homesite. The homesite is listed for \$179,900, the home is \$271,900, and the estimate for land development cost is \$140,000. Land development costs can be more or less than \$140,000. It is unknown if a basement foundation is available until further soil testing is completed, which will be the responsibility of the Buyer. Seller and Builder make no representation of the feasibility and cost for site development and will provide a due diligence period to the Buyer. Schaeffer Homes has the exclusive right to build on this lot and will assist the Buyer through the due diligence process.