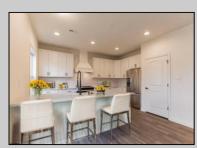

## COMMENTS

Build your dream home with Schaeffer Homes in Egg Harbor Twp! This home is to be built through their Build On Your Lot Program. Featured here is the Ellis floor plan: Starting at 2,223 square feet, the Ellis is a sizable home, with 2 modern elevations options. This model includes 4 bedrooms, 2 1/2 baths, and a 2-car garage, providing ample space for families of all sizes. The home starts at 2-stories, with the option to add to a 3rd floor if you are in need of an extra bedroom and bath!! The great room is adequate enough to fit a large dining table, while still allowing extra space to spread out between the kitchen and family room. With its sleek design and thoughtful layout, the Ellis is the perfect blend of style and functionality. NOTE: Home is to be built. Pictures and virtual tour are of the same base model with upgraded options shown. Other Schaeffer Floorplans are available to be built on this homesite. The homesite is listed for \$179,900, the home is \$271,900, and the estimate for land development cost is \$140,000. Land development costs can be more or less than \$140,000. It is unknown if a basement foundation is available until further soil testing is completed, which will be the responsibility of the Buyer. Seller and Builder make no representation of the feasibility and cost for site development and will provide a due diligence period to the Buyer. Schaeffer Homes has the exclusive right to build on this lot and will assist the Buyer through the due diligence process.