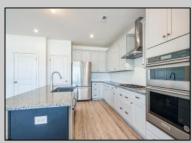

## COMMENTS

Build your dream home with Schaeffer Homes in Egg Harbor Twp! This home is to be built through their Build On Your Lot Program. Featured here is the Ellis floor plan: Starting at 2,223 square feet, the Ellis is a sizable home, with 2 modern elevations options. This model includes 4 bedrooms, 2 1/2 baths, and a 2-car garage, providing ample space for families of all sizes. The home starts at 2-stories, with the option to add to a 3rd floor if you are in need of an extra bedroom and bath!! The great room is adequate enough to fit a large dining table, while still allowing extra space to spread out between the kitchen and family room. With its sleek design and thoughtful layout, the Ellis is the perfect blend of style and functionality. NOTE: Home is to be built. Pictures and virtual tour are of the same base model with upgraded options shown. Other Schaeffer Floorplans are available to be built on this homesite. The homesite is listed for \$179,900, the home is \$271,900, and the estimate for land development cost is \$140,000. Land development costs can be more or less than \$140,000. It is unknown if a basement foundation is available until further soil testing is completed, which will be the responsibility of the Buyer. Seller and Builder make no representation of the feasibility and cost for site development and will provide a due diligence period to the Buyer. Schaeffer Homes has the exclusive right to build on this lot and will assist the Buyer through the due diligence process.