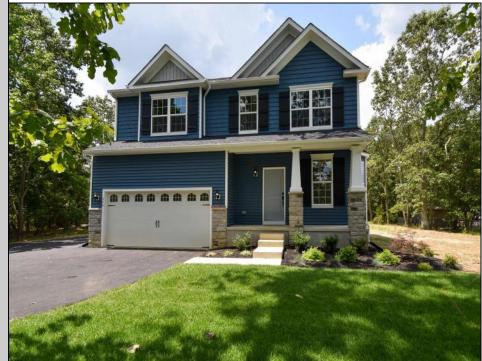

## COMMENTS

Build your dream home with Schaeffer Homes in Egg Harbor Twp! This home is to be built through their Build On Your Lot Program. Featured here is the Ellis floor plan: Starting at 2,223 square feet, the Ellis is a sizable home, with 2 modern elevations options. This model includes 4 bedrooms, 2 1/2 baths, and a 2-car garage, providing ample space for families of all sizes. The home starts at 2-stories, with the option to add to a 3rd floor if you are in need of an extra bedroom and bath!! The great room is adequate enough to fit a large dining table, while still allowing extra space to spread out between the kitchen and family room. With its sleek design and thoughtful layout, the Ellis is the perfect blend of style and functionality. NOTE: Home is to be built. Pictures and virtual tour are of the same base model with upgraded options shown. Other Schaeffer Floorplans are available to be built on this homesite. The homesite is listed for \$179,900, the home is \$271,900, and the estimate for land development cost is \$140,000. Land development costs can be more or less than \$140,000. It is unknown if a basement foundation is available until further soil testing is completed, which will be the responsibility of the Buyer. Seller and Builder make no representation of the feasibility and cost for site development and will provide a due diligence period to the Buyer. Schaeffer Homes has the exclusive right to build on this lot and will assist the Buyer through the due diligence process.