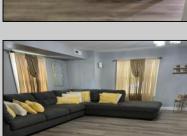

## COMMENTS

Stones throw to Northfield Border. Full Three bedrooms and full bath on second floor, a real dinning room and living room and eat in kitchen. Also featuring a basement, shed and deck. Situated on a double lot.