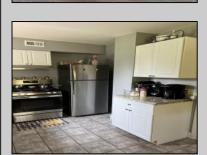

## COMMENTS

Stones throw to Northfield Border. Full Three bedrooms and full bath on second floor, a real dinning room and living room and eat in kitchen. Also featuring a basement, shed and deck. Situated on a double lot.

| <br> |                 |                |
|------|-----------------|----------------|
|      | <b>PROPERTY</b> | <b>DETAILS</b> |
|      |                 |                |

Exterior ParkingGarage AppliancesIncluded Basement
Vinyl None Gas Stove 6 Ft. or More Head

Refrigerator Room

HeatingCoolingHotWaterWaterGas-PropaneCentralGasPublic

Sewer Public Sewer