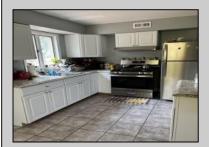

## COMMENTS

Stones throw to Northfield Border. Full Three bedrooms and full bath on second floor, a real dinning room and living room and eat in kitchen. Also featuring a basement, shed and deck. Situated on a double lot.

| <br> |                 |                |
|------|-----------------|----------------|
|      | <b>PROPERTY</b> | <b>DETAILS</b> |
|      |                 |                |

Exterior ParkingGarage AppliancesIncluded Basement
Vinyl None Gas Stove 6 Ft. or More Head

Refrigerator Room

HeatingCoolingHotWaterWaterGas-PropaneCentralGasPublic

Sewer Public Sewer