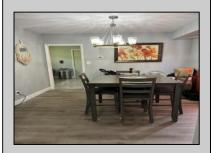

## COMMENTS

Stones throw to Northfield Border. Full Three bedrooms and full bath on second floor, a real dinning room and living room and eat in kitchen. Also featuring a basement, shed and deck. Situated on a double lot.