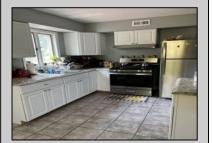

## COMMENTS

Stones throw to Northfield Border. Full Three bedrooms and full bath on second floor, a real dinning room and living room and eat in kitchen. Also featuring a basement, shed and deck. Situated on a double lot.

| Situated on a double lot. |                       |                                                 |                                        |
|---------------------------|-----------------------|-------------------------------------------------|----------------------------------------|
| PROPERTY DETAILS          |                       |                                                 |                                        |
| Exterior<br>Vinyl         | ParkingGarage<br>None | AppliancesIncluded<br>Gas Stove<br>Refrigerator | Basement<br>6 Ft. or More Head<br>Room |
| Heating<br>Gas-Propane    | Cooling<br>Central    | HotWater<br>Gas                                 | Water<br>Public                        |