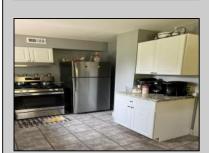

## COMMENTS

Stones throw to Northfield Border. Full Three bedrooms and full bath on second floor, a real dinning room and living room and eat in kitchen. Also featuring a basement, shed and deck. Situated on a double lot.

| Situated on a double lot. |                       |                                                 |                                        |
|---------------------------|-----------------------|-------------------------------------------------|----------------------------------------|
| PROPERTY DETAILS          |                       |                                                 |                                        |
| Exterior<br>Vinyl         | ParkingGarage<br>None | AppliancesIncluded<br>Gas Stove<br>Refrigerator | Basement<br>6 Ft. or More Head<br>Room |
| Heating<br>Gas-Propane    | Cooling<br>Central    | HotWater<br>Gas                                 | Water<br>Public                        |