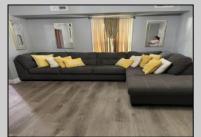

## COMMENTS

Stones throw to Northfield Border. Full Three bedrooms and full bath on second floor, a real dinning room and living room and eat in kitchen. Also featuring a basement, shed and deck. Situated on a double lot.