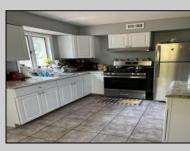

## COMMENTS

Stones throw to Northfield Border. Full Three bedrooms and full bath on second floor, a real dinning room and living room and eat in kitchen. Also featuring a basement, shed and deck. Situated on a double lot.

| PROPERTY DETAILS       |                       |                                                 |                                        |
|------------------------|-----------------------|-------------------------------------------------|----------------------------------------|
| Exterior<br>Vinyl      | ParkingGarage<br>None | AppliancesIncluded<br>Gas Stove<br>Refrigerator | Basement<br>6 Ft. or More Head<br>Room |
| Heating<br>Gas-Propane | Cooling<br>Central    | HotWater<br>Gas                                 | Water<br>Public                        |