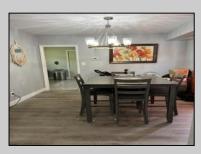

## COMMENTS

Stones throw to Northfield Border. Full Three bedrooms and full bath on second floor, a real dinning room and living room and eat in kitchen. Also featuring a basement, shed and deck. Situated on a double lot.