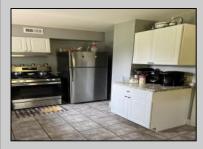

## COMMENTS

Stones throw to Northfield Border. Full Three bedrooms and full bath on second floor, a real dinning room and living room and eat in kitchen. Also featuring a basement, shed and deck. Situated on a double lot.

| PROPERTY DETAILS       |                       |                                                 |                                        |
|------------------------|-----------------------|-------------------------------------------------|----------------------------------------|
| Exterior<br>Vinyl      | ParkingGarage<br>None | AppliancesIncluded<br>Gas Stove<br>Refrigerator | Basement<br>6 Ft. or More Head<br>Room |
| Heating<br>Gas-Propane | Cooling<br>Central    | HotWater<br>Gas                                 | Water<br>Public                        |