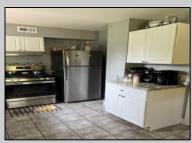

## COMMENTS

Stones throw to Northfield Border. Full Three bedrooms and full bath on second floor, a real dinning room and living room and eat in kitchen. Also featuring a basement, shed and deck. Situated on a double lot.

| Situated on a double lot. |                       |                                                 |                                        |
|---------------------------|-----------------------|-------------------------------------------------|----------------------------------------|
| PROPERTY DETAILS          |                       |                                                 |                                        |
| Exterior<br>Vinyl         | ParkingGarage<br>None | AppliancesIncluded<br>Gas Stove<br>Refrigerator | Basement<br>6 Ft. or More Head<br>Room |
| Heating<br>Gas-Propane    | Cooling<br>Central    | HotWater<br>Gas                                 | Water<br>Public                        |