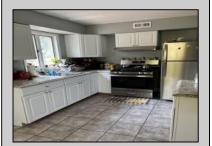

## COMMENTS

Stones throw to Northfield Border. Full Three bedrooms and full bath on second floor, a real dinning room and living room and eat in kitchen. Also featuring a basement, shed and deck. Situated on a double lot.

| Situated on a double lot. |                       |                                                 |                                        |
|---------------------------|-----------------------|-------------------------------------------------|----------------------------------------|
| PROPERTY DETAILS          |                       |                                                 |                                        |
| Exterior<br>Vinyl         | ParkingGarage<br>None | AppliancesIncluded<br>Gas Stove<br>Refrigerator | Basement<br>6 Ft. or More Head<br>Room |
| Heating<br>Gas-Propane    | Cooling<br>Central    | HotWater<br>Gas                                 | Water<br>Public                        |