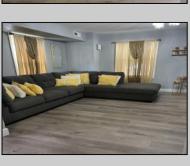

## COMMENTS

Stones throw to Northfield Border. Full Three bedrooms and full bath on second floor, a real dinning room and living room and eat in kitchen. Also featuring a basement, shed and deck. Situated on a double lot.