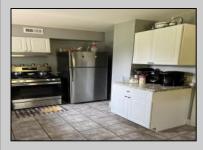

## COMMENTS

Stones throw to Northfield Border. Full Three bedrooms and full bath on second floor, a real dinning room and living room and eat in kitchen. Also featuring a basement, shed and deck. Situated on a double lot.