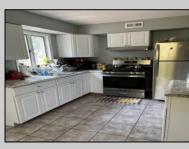

## COMMENTS

Stones throw to Northfield Border. Full Three bedrooms and full bath on second floor, a real dinning room and living room and eat in kitchen. Also featuring a basement, shed and deck. Situated on a double lot.