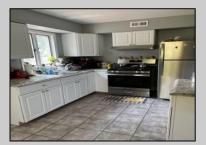

## COMMENTS

Stones throw to Northfield Border. Full Three bedrooms and full bath on second floor, a real dinning room and living room and eat in kitchen. Also featuring a basement, shed and deck. Situated on a double lot.

|          | FRUFI         | EKIT DETAILS       |                    |
|----------|---------------|--------------------|--------------------|
| Exterior | ParkingGarage | AppliancesIncluded | Basement           |
| Vinyl    | None          | Gas Stove          | 6 Ft. or More Head |
|          |               | Refrigerator       | Room               |