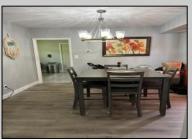

## COMMENTS

Stones throw to Northfield Border. Full Three bedrooms and full bath on second floor, a real dinning room and living room and eat in kitchen. Also featuring a basement, shed and deck. Situated on a double lot.