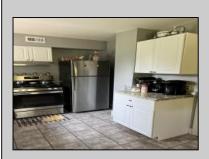

## COMMENTS

Stones throw to Northfield Border. Full Three bedrooms and full bath on second floor, a real dinning room and living room and eat in kitchen. Also featuring a basement, shed and deck. Situated on a double lot.

|          | FRUFI         | EKIT DETAILS       |                    |
|----------|---------------|--------------------|--------------------|
| Exterior | ParkingGarage | AppliancesIncluded | Basement           |
| Vinyl    | None          | Gas Stove          | 6 Ft. or More Head |
|          |               | Refrigerator       | Room               |