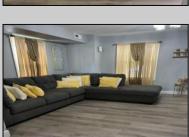

## COMMENTS

Stones throw to Northfield Border. Full Three bedrooms and full bath on second floor, a real dinning room and living room and eat in kitchen. Also featuring a basement, shed and deck. Situated on a double lot.