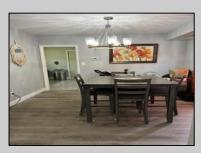

## COMMENTS

Stones throw to Northfield Border. Full Three bedrooms and full bath on second floor, a real dinning room and living room and eat in kitchen. Also featuring a basement, shed and deck. Situated on a double lot.