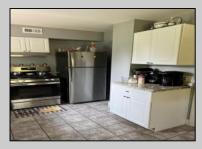

## COMMENTS

Stones throw to Northfield Border. Full Three bedrooms and full bath on second floor, a real dinning room and living room and eat in kitchen. Also featuring a basement, shed and deck. Situated on a double lot.