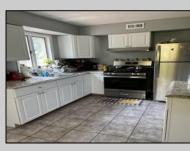

## COMMENTS

Stones throw to Northfield Border. Full Three bedrooms and full bath on second floor, a real dinning room and living room and eat in kitchen. Also featuring a basement, shed and deck. Situated on a double lot.