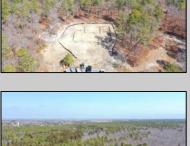

## **COMMENTS**

\*\*\*PORT REPUBLIC NEW LISTING ALERT\*\*\*12.6 ACRE BUILDABLE LOT @ END OF CUL-DE-SAC\*\*\*PERC TEST DONE\*\*\*SEPTIC(5 BEDROOM) & HOME PLANS APPROVED & PERMIT READY\*\*\*NATURAL GAS, ELECTRIC & CABLE READY\*\*\* Build your dream home on this stunning slice of paradise! Nestled at the end of a quiet cul-de-sac street, you will find this supremely tranquil 12.6 acre lot! One of Port Republics newest streets, it is a rarity to find natural gas, a huge bonus for efficiency! This lot is immersed with wildlife & beauty, which is nearly impossible to replicate with the lack of property available! Come with your own builder or seller will build! #options!