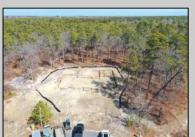

## **COMMENTS**

\*\*\*PORT REPUBLIC NEW LISTING ALERT\*\*\*12.6 ACRE BUILDABLE LOT @ END OF CUL-DE-SAC\*\*\*PERC TEST DONE\*\*\*SEPTIC(5 BEDROOM) & HOME PLANS APPROVED & PERMIT READY\*\*\*NATURAL GAS, ELECTRIC & CABLE READY\*\*\* Build your dream home on this stunning slice of paradise! Nestled at the end of a quiet cul-de-sac street, you will find this supremely tranquil 12.6 acre lot! One of Port Republics newest streets, it is a rarity to find natural gas, a huge bonus for efficiency! This lot is immersed with wildlife & beauty, which is nearly impossible to replicate with the lack of property available! Come with your own builder or seller will build! #options!