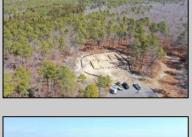

## **COMMENTS**

\*\*\*PORT REPUBLIC NEW LISTING ALERT\*\*\*12.6 ACRE BUILDABLE LOT @ END OF CUL-DE-SAC\*\*\*PERC TEST DONE\*\*\*SEPTIC(5 BEDROOM) & HOME PLANS APPROVED & PERMIT READY\*\*\*NATURAL GAS, ELECTRIC & CABLE READY\*\*\* Build your dream home on this stunning slice of paradise! Nestled at the end of a quiet cul-de-sac street, you will find this supremely tranquil 12.6 acre lot! One of Port Republics newest streets, it is a rarity to find natural gas, a huge bonus for efficiency! This lot is immersed with wildlife & beauty, which is nearly impossible to replicate with the lack of property available! Come with your own builder or seller will build! #options!