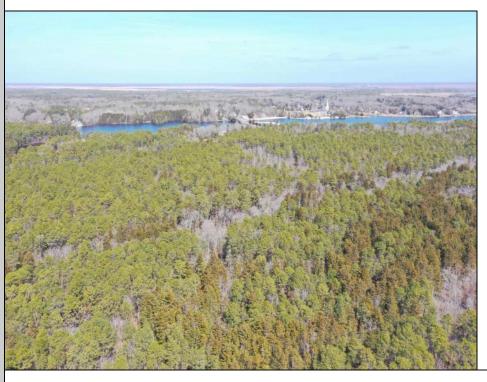

## **COMMENTS**

\*\*\*PORT REPUBLIC NEW LISTING ALERT\*\*\*12.6 ACRE BUILDABLE LOT @ END OF CUL-DE-SAC\*\*\*PERC TEST DONE\*\*\*SEPTIC(5 BEDROOM) & HOME PLANS APPROVED & PERMIT READY\*\*\*NATURAL GAS, ELECTRIC & CABLE READY\*\*\* Build your dream home on this stunning slice of paradise! Nestled at the end of a quiet cul-de-sac street, you will find this supremely tranquil 12.6 acre lot! One of Port Republics newest streets, it is a rarity to find natural gas, a huge bonus for efficiency! This lot is immersed with wildlife & beauty, which is nearly impossible to replicate with the lack of property available! Come with your own builder or seller will build! #options!