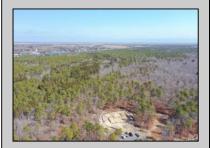

## **COMMENTS**

\*\*\*PORT REPUBLIC NEW LISTING ALERT\*\*\*12.6 ACRE BUILDABLE LOT @ END OF CUL-DE-SAC\*\*\*PERC TEST DONE\*\*\*SEPTIC(5 BEDROOM) & HOME PLANS APPROVED & PERMIT READY\*\*\*NATURAL GAS, ELECTRIC & CABLE READY\*\*\* Build your dream home on this stunning slice of paradise! Nestled at the end of a quiet cul-de-sac street, you will find this supremely tranquil 12.6 acre lot! One of Port Republics newest streets, it is a rarity to find natural gas, a huge bonus for efficiency! This lot is immersed with wildlife & beauty, which is nearly impossible to replicate with the lack of property available! Come with your own builder or seller will build! #options!