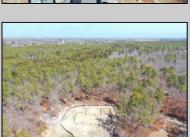

## **COMMENTS**

\*\*\*PORT REPUBLIC NEW LISTING ALERT\*\*\*12.6 ACRE BUILDABLE LOT @ END OF CUL-DE-SAC\*\*\*PERC TEST DONE\*\*\*SEPTIC(5 BEDROOM) & HOME PLANS APPROVED & PERMIT READY\*\*\*NATURAL GAS, ELECTRIC & CABLE READY\*\*\* Build your dream home on this stunning slice of paradise! Nestled at the end of a quiet cul-de-sac street, you will find this supremely tranquil 12.6 acre lot! One of Port Republics newest streets, it is a rarity to find natural gas, a huge bonus for efficiency! This lot is immersed with wildlife & beauty, which is nearly impossible to replicate with the lack of property available! Come with your own builder or seller will build! #options!