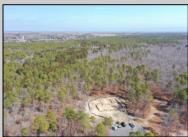

## **COMMENTS**

\*\*\*PORT REPUBLIC NEW LISTING ALERT\*\*\*12.6 ACRE BUILDABLE LOT @ END OF CUL-DE-SAC\*\*\*PERC TEST DONE\*\*\*SEPTIC(5 BEDROOM) & HOME PLANS APPROVED & PERMIT READY\*\*\*NATURAL GAS, ELECTRIC & CABLE READY\*\*\* Build your dream home on this stunning slice of paradise! Nestled at the end of a quiet cul-de-sac street, you will find this supremely tranquil 12.6 acre lot! One of Port Republics newest streets, it is a rarity to find natural gas, a huge bonus for efficiency! This lot is immersed with wildlife & beauty, which is nearly impossible to replicate with the lack of property available! Come with your own builder or seller will build! #options!