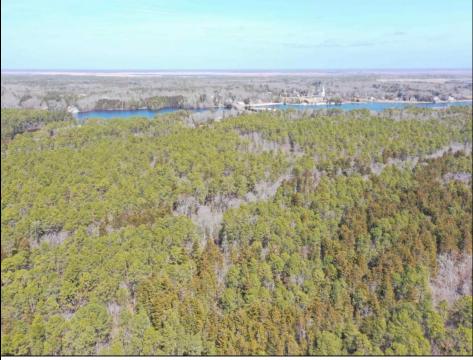

## COMMENTS

\*\*\*PORT REPUBLIC NEW LISTING ALERT\*\*\*12.6 ACRE BUILDABLE LOT @ END OF CUL-DE-SAC\*\*\*PERC TEST DONE\*\*\*SEPTIC(5 BEDROOM) & HOME PLANS APPROVED & PERMIT READY\*\*\*NATURAL GAS, ELECTRIC & CABLE READY\*\*\* Build your dream home on this stunning slice of paradise! Nestled at the end of a quiet cul-de-sac street, you will find this supremely tranquil 12.6 acre lot! One of Port Republics newest streets, it is a rarity to find natural gas, a huge bonus for efficiency! This lot is immersed with wildlife & beauty, which is nearly impossible to replicate with the lack of property available! Come with your own builder or seller will build! #options!