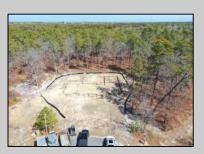

## COMMENTS

\*\*\*PORT REPUBLIC NEW LISTING ALERT\*\*\*12.6 ACRE BUILDABLE LOT @ END OF CUL-DE-SAC\*\*\*PERC TEST DONE\*\*\*SEPTIC(5 BEDROOM) & HOME PLANS APPROVED & PERMIT READY\*\*\*NATURAL GAS, ELECTRIC & CABLE READY\*\*\* Build your dream home on this stunning slice of paradise! Nestled at the end of a quiet cul-de-sac street, you will find this supremely tranquil 12.6 acre lot! One of Port Republics newest streets, it is a rarity to find natural gas, a huge bonus for efficiency! This lot is immersed with wildlife & beauty, which is nearly impossible to replicate with the lack of property available! Come with your own builder or seller will build! #options!