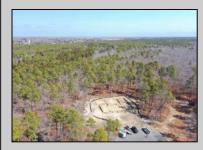

## COMMENTS

\*\*\*PORT REPUBLIC NEW LISTING ALERT\*\*\*12.6 ACRE BUILDABLE LOT @ END OF CUL-DE-SAC\*\*\*PERC TEST DONE\*\*\*SEPTIC(5 BEDROOM) & HOME PLANS APPROVED & PERMIT READY\*\*\*NATURAL GAS, ELECTRIC & CABLE READY\*\*\* Build your dream home on this stunning slice of paradise! Nestled at the end of a quiet cul-de-sac street, you will find this supremely tranquil 12.6 acre lot! One of Port Republics newest streets, it is a rarity to find natural gas, a huge bonus for efficiency! This lot is immersed with wildlife & beauty, which is nearly impossible to replicate with the lack of property available! Come with your own builder or seller will build! #options!