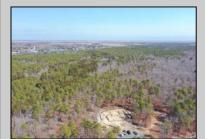

## COMMENTS

\*\*\*PORT REPUBLIC NEW LISTING ALERT\*\*\*12.6 ACRE BUILDABLE LOT @ END OF CUL-DE-SAC\*\*\*PERC TEST DONE\*\*\*SEPTIC(5 BEDROOM) & HOME PLANS APPROVED & PERMIT READY\*\*\*NATURAL GAS, ELECTRIC & CABLE READY\*\*\* Build your dream home on this stunning slice of paradise! Nestled at the end of a quiet cul-de-sac street, you will find this supremely tranquil 12.6 acre lot! One of Port Republics newest streets, it is a rarity to find natural gas, a huge bonus for efficiency! This lot is immersed with wildlife & beauty, which is nearly impossible to replicate with the lack of property available! Come with your own builder or seller will build! #options!