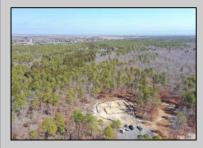

## COMMENTS

\*\*\*PORT REPUBLIC NEW LISTING ALERT\*\*\*12.6 ACRE BUILDABLE LOT @ END OF CUL-DE-SAC\*\*\*PERC TEST DONE\*\*\*SEPTIC(5 BEDROOM) & HOME PLANS APPROVED & PERMIT READY\*\*\*NATURAL GAS, ELECTRIC & CABLE READY\*\*\* Build your dream home on this stunning slice of paradise! Nestled at the end of a quiet cul-de-sac street, you will find this supremely tranquil 12.6 acre lot! One of Port Republics newest streets, it is a rarity to find natural gas, a huge bonus for efficiency! This lot is immersed with wildlife & beauty, which is nearly impossible to replicate with the lack of property available! Come with your own builder or seller will build! #options!