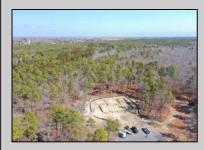

## COMMENTS

\*\*\*PORT REPUBLIC NEW LISTING ALERT\*\*\*12.6 ACRE BUILDABLE LOT @ END OF CUL-DE-SAC\*\*\*PERC TEST DONE\*\*\*SEPTIC(5 BEDROOM) & HOME PLANS APPROVED & PERMIT READY\*\*\*NATURAL GAS, ELECTRIC & CABLE READY\*\*\* Build your dream home on this stunning slice of paradise! Nestled at the end of a quiet cul-de-sac street, you will find this supremely tranquil 12.6 acre lot! One of Port Republics newest streets, it is a rarity to find natural gas, a huge bonus for efficiency! This lot is immersed with wildlife & beauty, which is nearly impossible to replicate with the lack of property available! Come with your own builder or seller will build! #options!