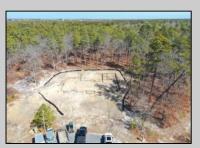

## COMMENTS

\*\*\*PORT REPUBLIC NEW LISTING ALERT\*\*\*12.6 ACRE BUILDABLE LOT @ END OF CUL-DE-SAC\*\*\*PERC TEST DONE\*\*\*SEPTIC(5 BEDROOM) & HOME PLANS APPROVED & PERMIT READY\*\*\*NATURAL GAS, ELECTRIC & CABLE READY\*\*\* Build your dream home on this stunning slice of paradise! Nestled at the end of a quiet cul-de-sac street, you will find this supremely tranquil 12.6 acre lot! One of Port Republics newest streets, it is a rarity to find natural gas, a huge bonus for efficiency! This lot is immersed with wildlife & beauty, which is nearly impossible to replicate with the lack of property available! Come with your own builder or seller will build! #options!