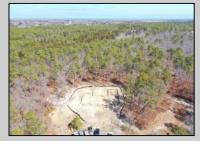

## COMMENTS

\*\*\*PORT REPUBLIC NEW LISTING ALERT\*\*\*12.6 ACRE BUILDABLE LOT @ END OF CUL-DE-SAC\*\*\*PERC TEST DONE\*\*\*SEPTIC(5 BEDROOM) & HOME PLANS APPROVED & PERMIT READY\*\*\*NATURAL GAS, ELECTRIC & CABLE READY\*\*\* Build your dream home on this stunning slice of paradise! Nestled at the end of a quiet cul-de-sac street, you will find this supremely tranquil 12.6 acre lot! One of Port Republics newest streets, it is a rarity to find natural gas, a huge bonus for efficiency! This lot is immersed with wildlife & beauty, which is nearly impossible to replicate with the lack of property available! Come with your own builder or seller will build! #options!