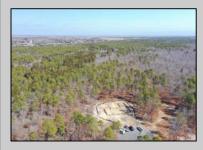

## COMMENTS

\*\*\*PORT REPUBLIC NEW LISTING ALERT\*\*\*12.6 ACRE BUILDABLE LOT @ END OF CUL-DE-SAC\*\*\*PERC TEST DONE\*\*\*SEPTIC(5 BEDROOM) & HOME PLANS APPROVED & PERMIT READY\*\*\*NATURAL GAS, ELECTRIC & CABLE READY\*\*\* Build your dream home on this stunning slice of paradise! Nestled at the end of a quiet cul-de-sac street, you will find this supremely tranquil 12.6 acre lot! One of Port Republics newest streets, it is a rarity to find natural gas, a huge bonus for efficiency! This lot is immersed with wildlife & beauty, which is nearly impossible to replicate with the lack of property available! Come with your own builder or seller will build! #options!