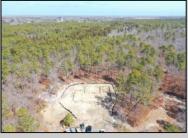

## **COMMENTS**

\*\*\*PORT REPUBLIC NEW LISTING ALERT\*\*\*12.6 ACRE BUILDABLE LOT @ END OF CUL-DE-SAC\*\*\*PERC TEST DONE\*\*\*SEPTIC(5 BEDROOM) & HOME PLANS APPROVED & PERMIT READY\*\*\*NATURAL GAS, ELECTRIC & CABLE READY\*\*\* Build your dream home on this stunning slice of paradise! Nestled at the end of a quiet cul-de-sac street, you will find this supremely tranquil 12.6 acre lot! One of Port Republics newest streets, it is a rarity to find natural gas, a huge bonus for efficiency! This lot is immersed with wildlife & beauty, which is nearly impossible to replicate with the lack of property available! Come with your own builder or seller will build! #options!