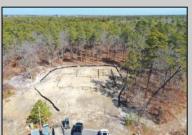

## **COMMENTS**

\*\*\*PORT REPUBLIC NEW LISTING ALERT\*\*\*12.6 ACRE BUILDABLE LOT @ END OF CUL-DE-SAC\*\*\*PERC TEST DONE\*\*\*SEPTIC(5 BEDROOM) & HOME PLANS APPROVED & PERMIT READY\*\*\*NATURAL GAS, ELECTRIC & CABLE READY\*\*\* Build your dream home on this stunning slice of paradise! Nestled at the end of a quiet cul-de-sac street, you will find this supremely tranquil 12.6 acre lot! One of Port Republics newest streets, it is a rarity to find natural gas, a huge bonus for efficiency! This lot is immersed with wildlife & beauty, which is nearly impossible to replicate with the lack of property available! Come with your own builder or seller will build! #options!