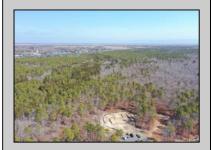

## **COMMENTS**

\*\*\*PORT REPUBLIC NEW LISTING ALERT\*\*\*12.6 ACRE BUILDABLE LOT @ END OF CUL-DE-SAC\*\*\*PERC TEST DONE\*\*\*SEPTIC(5 BEDROOM) & HOME PLANS APPROVED & PERMIT READY\*\*\*NATURAL GAS, ELECTRIC & CABLE READY\*\*\* Build your dream home on this stunning slice of paradise! Nestled at the end of a quiet cul-de-sac street, you will find this supremely tranquil 12.6 acre lot! One of Port Republics newest streets, it is a rarity to find natural gas, a huge bonus for efficiency! This lot is immersed with wildlife & beauty, which is nearly impossible to replicate with the lack of property available! Come with your own builder or seller will build! #options!