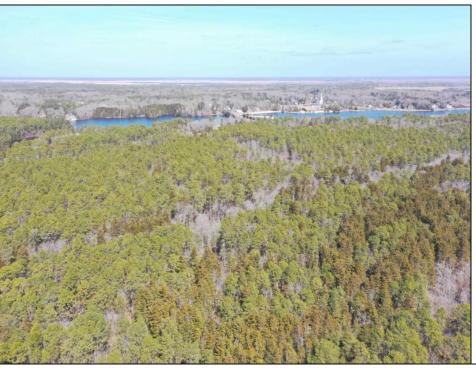

## **COMMENTS**

\*\*\*PORT REPUBLIC NEW LISTING ALERT\*\*\*12.6 ACRE BUILDABLE LOT @ END OF CUL-DE-SAC\*\*\*PERC TEST DONE\*\*\*SEPTIC(5 BEDROOM) & HOME PLANS APPROVED & PERMIT READY\*\*\*NATURAL GAS, ELECTRIC & CABLE READY\*\*\* Build your dream home on this stunning slice of paradise! Nestled at the end of a quiet cul-de-sac street, you will find this supremely tranquil 12.6 acre lot! One of Port Republics newest streets, it is a rarity to find natural gas, a huge bonus for efficiency! This lot is immersed with wildlife & beauty, which is nearly impossible to replicate with the lack of property available! Come with your own builder or seller will build! #options!