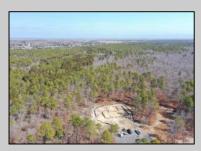

## **COMMENTS**

\*\*\*PORT REPUBLIC NEW LISTING ALERT\*\*\*12.6 ACRE BUILDABLE LOT @ END OF CUL-DE-SAC\*\*\*PERC TEST DONE\*\*\*SEPTIC(5 BEDROOM) & HOME PLANS APPROVED & PERMIT READY\*\*\*NATURAL GAS, ELECTRIC & CABLE READY\*\*\* Build your dream home on this stunning slice of paradise! Nestled at the end of a quiet cul-de-sac street, you will find this supremely tranquil 12.6 acre lot! One of Port Republics newest streets, it is a rarity to find natural gas, a huge bonus for efficiency! This lot is immersed with wildlife & beauty, which is nearly impossible to replicate with the lack of property available! Come with your own builder or seller will build! #options!