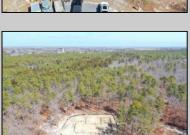

## **COMMENTS**

\*\*\*PORT REPUBLIC NEW LISTING ALERT\*\*\*12.6 ACRE BUILDABLE LOT @ END OF CUL-DE-SAC\*\*\*PERC TEST DONE\*\*\*SEPTIC(5 BEDROOM) & HOME PLANS APPROVED & PERMIT READY\*\*\*NATURAL GAS, ELECTRIC & CABLE READY\*\*\* Build your dream home on this stunning slice of paradise! Nestled at the end of a quiet cul-de-sac street, you will find this supremely tranquil 12.6 acre lot! One of Port Republics newest streets, it is a rarity to find natural gas, a huge bonus for efficiency! This lot is immersed with wildlife & beauty, which is nearly impossible to replicate with the lack of property available! Come with your own builder or seller will build! #options!