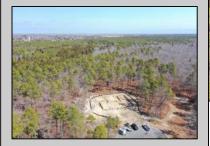

## **COMMENTS**

\*\*\*PORT REPUBLIC NEW LISTING ALERT\*\*\*12.6 ACRE BUILDABLE LOT @ END OF CUL-DE-SAC\*\*\*PERC TEST DONE\*\*\*SEPTIC(5 BEDROOM) & HOME PLANS APPROVED & PERMIT READY\*\*\*NATURAL GAS, ELECTRIC & CABLE READY\*\*\* Build your dream home on this stunning slice of paradise! Nestled at the end of a quiet cul-de-sac street, you will find this supremely tranquil 12.6 acre lot! One of Port Republics newest streets, it is a rarity to find natural gas, a huge bonus for efficiency! This lot is immersed with wildlife & beauty, which is nearly impossible to replicate with the lack of property available! Come with your own builder or seller will build! #options!