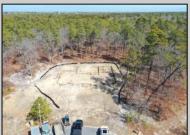

## **COMMENTS**

\*\*\*PORT REPUBLIC NEW LISTING ALERT\*\*\*12.6 ACRE BUILDABLE LOT @ END OF CUL-DE-SAC\*\*\*PERC TEST DONE\*\*\*SEPTIC(5 BEDROOM) & HOME PLANS APPROVED & PERMIT READY\*\*\*NATURAL GAS, ELECTRIC & CABLE READY\*\*\* Build your dream home on this stunning slice of paradise! Nestled at the end of a quiet cul-de-sac street, you will find this supremely tranquil 12.6 acre lot! One of Port Republics newest streets, it is a rarity to find natural gas, a huge bonus for efficiency! This lot is immersed with wildlife & beauty, which is nearly impossible to replicate with the lack of property available! Come with your own builder or seller will build! #options!