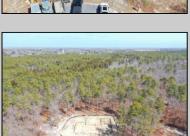

## **COMMENTS**

\*\*\*PORT REPUBLIC NEW LISTING ALERT\*\*\*12.6 ACRE BUILDABLE LOT @ END OF CUL-DE-SAC\*\*\*PERC TEST DONE\*\*\*SEPTIC(5 BEDROOM) & HOME PLANS APPROVED & PERMIT READY\*\*\*NATURAL GAS, ELECTRIC & CABLE READY\*\*\* Build your dream home on this stunning slice of paradise! Nestled at the end of a quiet cul-de-sac street, you will find this supremely tranquil 12.6 acre lot! One of Port Republics newest streets, it is a rarity to find natural gas, a huge bonus for efficiency! This lot is immersed with wildlife & beauty, which is nearly impossible to replicate with the lack of property available! Come with your own builder or seller will build! #options!