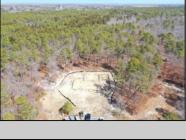

## **COMMENTS**

\*\*\*PORT REPUBLIC NEW LISTING ALERT\*\*\*12.6 ACRE BUILDABLE LOT @ END OF CUL-DE-SAC\*\*\*PERC TEST DONE\*\*\*SEPTIC(5 BEDROOM) & HOME PLANS APPROVED & PERMIT READY\*\*\*NATURAL GAS, ELECTRIC & CABLE READY\*\*\* Build your dream home on this stunning slice of paradise! Nestled at the end of a quiet cul-de-sac street, you will find this supremely tranquil 12.6 acre lot! One of Port Republics newest streets, it is a rarity to find natural gas, a huge bonus for efficiency! This lot is immersed with wildlife & beauty, which is nearly impossible to replicate with the lack of property available! Come with your own builder or seller will build! #options!