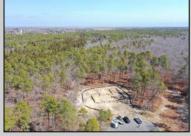

## **COMMENTS**

\*\*\*PORT REPUBLIC NEW LISTING ALERT\*\*\*12.6 ACRE BUILDABLE LOT @ END OF CUL-DE-SAC\*\*\*PERC TEST DONE\*\*\*SEPTIC(5 BEDROOM) & HOME PLANS APPROVED & PERMIT READY\*\*\*NATURAL GAS, ELECTRIC & CABLE READY\*\*\* Build your dream home on this stunning slice of paradise! Nestled at the end of a quiet cul-de-sac street, you will find this supremely tranquil 12.6 acre lot! One of Port Republics newest streets, it is a rarity to find natural gas, a huge bonus for efficiency! This lot is immersed with wildlife & beauty, which is nearly impossible to replicate with the lack of property available! Come with your own builder or seller will build! #options!