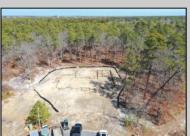

## **COMMENTS**

\*\*\*PORT REPUBLIC NEW LISTING ALERT\*\*\*12.6 ACRE BUILDABLE LOT @ END OF CUL-DE-SAC\*\*\*PERC TEST DONE\*\*\*SEPTIC(5 BEDROOM) & HOME PLANS APPROVED & PERMIT READY\*\*\*NATURAL GAS, ELECTRIC & CABLE READY\*\*\* Build your dream home on this stunning slice of paradise! Nestled at the end of a quiet cul-de-sac street, you will find this supremely tranquil 12.6 acre lot! One of Port Republics newest streets, it is a rarity to find natural gas, a huge bonus for efficiency! This lot is immersed with wildlife & beauty, which is nearly impossible to replicate with the lack of property available! Come with your own builder or seller will build! #options!