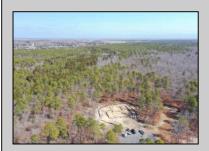

## **COMMENTS**

\*\*\*PORT REPUBLIC NEW LISTING ALERT\*\*\*12.6 ACRE BUILDABLE LOT @ END OF CUL-DE-SAC\*\*\*PERC TEST DONE\*\*\*SEPTIC(5 BEDROOM) & HOME PLANS APPROVED & PERMIT READY\*\*\*NATURAL GAS, ELECTRIC & CABLE READY\*\*\* Build your dream home on this stunning slice of paradise! Nestled at the end of a quiet cul-de-sac street, you will find this supremely tranquil 12.6 acre lot! One of Port Republics newest streets, it is a rarity to find natural gas, a huge bonus for efficiency! This lot is immersed with wildlife & beauty, which is nearly impossible to replicate with the lack of property available! Come with your own builder or seller will build! #options!