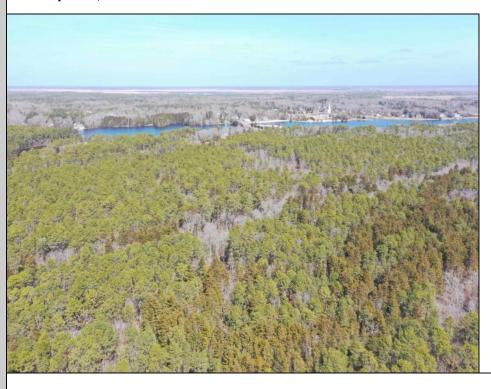

## **COMMENTS**

\*\*\*PORT REPUBLIC NEW LISTING ALERT\*\*\*12.6 ACRE BUILDABLE LOT @ END OF CUL-DE-SAC\*\*\*PERC TEST DONE\*\*\*SEPTIC(5 BEDROOM) & HOME PLANS APPROVED & PERMIT READY\*\*\*NATURAL GAS, ELECTRIC & CABLE READY\*\*\* Build your dream home on this stunning slice of paradise! Nestled at the end of a quiet cul-de-sac street, you will find this supremely tranquil 12.6 acre lot! One of Port Republics newest streets, it is a rarity to find natural gas, a huge bonus for efficiency! This lot is immersed with wildlife & beauty, which is nearly impossible to replicate with the lack of property available! Come with your own builder or seller will build! #options!