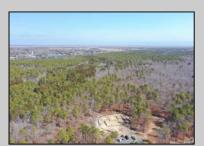

## **COMMENTS**

\*\*\*PORT REPUBLIC NEW LISTING ALERT\*\*\*12.6 ACRE BUILDABLE LOT @ END OF CUL-DE-SAC\*\*\*PERC TEST DONE\*\*\*SEPTIC(5 BEDROOM) & HOME PLANS APPROVED & PERMIT READY\*\*\*NATURAL GAS, ELECTRIC & CABLE READY\*\*\* Build your dream home on this stunning slice of paradise! Nestled at the end of a quiet cul-de-sac street, you will find this supremely tranquil 12.6 acre lot! One of Port Republics newest streets, it is a rarity to find natural gas, a huge bonus for efficiency! This lot is immersed with wildlife & beauty, which is nearly impossible to replicate with the lack of property available! Come with your own builder or seller will build! #options!