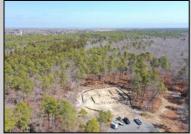

## **COMMENTS**

\*\*\*PORT REPUBLIC NEW LISTING ALERT\*\*\*12.6 ACRE BUILDABLE LOT @ END OF CUL-DE-SAC\*\*\*PERC TEST DONE\*\*\*SEPTIC(5 BEDROOM) & HOME PLANS APPROVED & PERMIT READY\*\*\*NATURAL GAS, ELECTRIC & CABLE READY\*\*\* Build your dream home on this stunning slice of paradise! Nestled at the end of a quiet cul-de-sac street, you will find this supremely tranquil 12.6 acre lot! One of Port Republics newest streets, it is a rarity to find natural gas, a huge bonus for efficiency! This lot is immersed with wildlife & beauty, which is nearly impossible to replicate with the lack of property available! Come with your own builder or seller will build! #options!