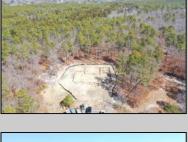

## **COMMENTS**

\*\*\*PORT REPUBLIC NEW LISTING ALERT\*\*\*12.6 ACRE BUILDABLE LOT @ END OF CUL-DE-SAC\*\*\*PERC TEST DONE\*\*\*SEPTIC(5 BEDROOM) & HOME PLANS APPROVED & PERMIT READY\*\*\*NATURAL GAS, ELECTRIC & CABLE READY\*\*\* Build your dream home on this stunning slice of paradise! Nestled at the end of a quiet cul-de-sac street, you will find this supremely tranquil 12.6 acre lot! One of Port Republics newest streets, it is a rarity to find natural gas, a huge bonus for efficiency! This lot is immersed with wildlife & beauty, which is nearly impossible to replicate with the lack of property available! Come with your own builder or seller will build! #options!