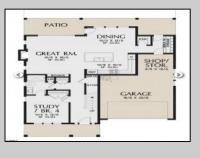

## COMMENTS

The lot is available for custom home to be built by Vida Homes Builders. You can choose the house plan from the builder's collection, or you can bring your own. Location, location, location-the lot is located 70 feet from the Northfield bike path on quite street and 7 min drive from the Margate beaches.Builder is ready to answer all your questions .Call to set up the meeting.Check next door 219 Northfield Ave project too.