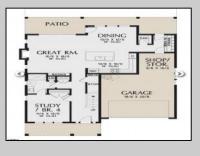

## COMMENTS

The lot is available for custom home to be built by Vida Homes Builders. You can choose the house plan from the builder's collection, or you can bring your own. Location, location, location-the lot is located 70 feet from the Northfield bike path on quite street and 7 min drive from the Margate beaches.Builder is ready to answer all your questions .Call to set up the meeting.Check next door 219 Northfield Ave project too.