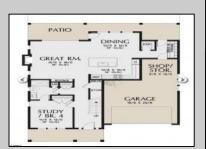

## **COMMENTS**

The lot is available for custom home to be built by Vida Homes Builders. You can choose the house plan from the builder's collection, or you can bring your own. Location, location, location-the lot is located 70 feet from the Northfield bike path on quite street and 7 min drive from the Margate beaches.Builder is ready to answer all your questions .Call to set up the meeting.Check next door 219 Northfield Ave project too.