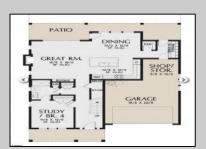

## **COMMENTS**

The lot is available for custom home to be built by Vida Homes Builders. You can choose the house plan from the builder's collection, or you can bring your own. Location, location, location-the lot is located 70 feet from the Northfield bike path on quite street and 7 min drive from the Margate beaches.Builder is ready to answer all your questions .Call to set up the meeting.Check next door 219 Northfield Ave project too.