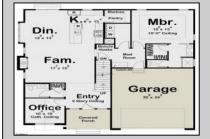

## COMMENTS

The lot is available for custom home to be built by Vida Homes Builders. You can choose the house plan from the builder's collection, or you can bring your own. Location, location, location-the lot is located 70 feet from the Northfield bike path on quite street and 7 min drive from the Margate beaches.Builder is ready to answer all your questions .Call to set up the meeting.Check next door 221 Northfield Ave project too.