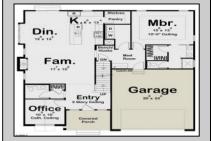

## COMMENTS

The lot is available for custom home to be built by Vida Homes Builders. You can choose the house plan from the builder's collection, or you can bring your own. Location, location, locationthe lot is located 70 feet from the Northfield bike path on quite street and 7 min drive from the Margate beaches.Builder is ready to answer all your questions .Call to set up the meeting.Check next door 221 Northfield Ave project too.