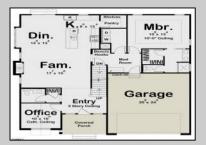

## **COMMENTS**

The lot is available for custom home to be built by Vida Homes Builders. You can choose the house plan from the builder's collection, or you can bring your own. Location, location, location-the lot is located 70 feet from the Northfield bike path on quite street and 7 min drive from the Margate beaches.Builder is ready to answer all your questions .Call to set up the meeting.Check next door 221 Northfield Ave project too.