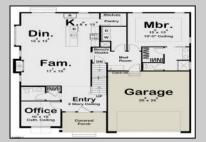

## **COMMENTS**

The lot is available for custom home to be built by Vida Homes Builders. You can choose the house plan from the builder's collection, or you can bring your own. Location, location, location-the lot is located 70 feet from the Northfield bike path on quite street and 7 min drive from the Margate beaches.Builder is ready to answer all your questions .Call to set up the meeting.Check next door 221 Northfield Ave project too.