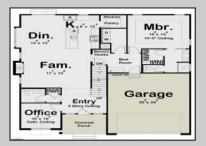

## **COMMENTS**

The lot is available for custom home to be built by Vida Homes Builders. You can choose the house plan from the builder's collection, or you can bring your own. Location, location, location-the lot is located 70 feet from the Northfield bike path on quite street and 7 min drive from the Margate beaches.Builder is ready to answer all your questions .Call to set up the meeting.Check next door 221 Northfield Ave project too.