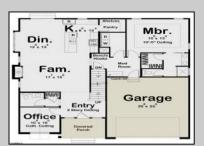

## **COMMENTS**

The lot is available for custom home to be built by Vida Homes Builders. You can choose the house plan from the builder's collection, or you can bring your own. Location, location, location-the lot is located 70 feet from the Northfield bike path on quite street and 7 min drive from the Margate beaches.Builder is ready to answer all your questions .Call to set up the meeting.Check next door 221 Northfield Ave project too.