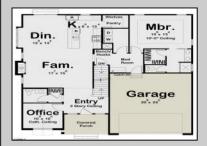

## **COMMENTS**

The lot is available for custom home to be built by Vida Homes Builders. You can choose the house plan from the builder's collection, or you can bring your own. Location, location, location-the lot is located 70 feet from the Northfield bike path on quite street and 7 min drive from the Margate beaches.Builder is ready to answer all your questions .Call to set up the meeting.Check next door 221 Northfield Ave project too.